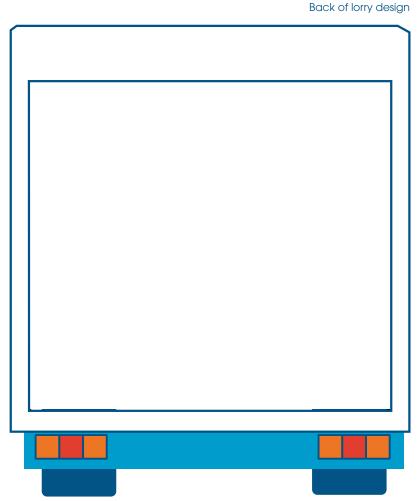

## DESIGN A LORRY TO CELEBRATE FRESH, HEALTHY FOOD.

Enter your lorry design into our competition for the chance to win great prizes, including seeing your design on a real Aldi lorry! Don't forgot to create a design for both the side and back of the lorry!