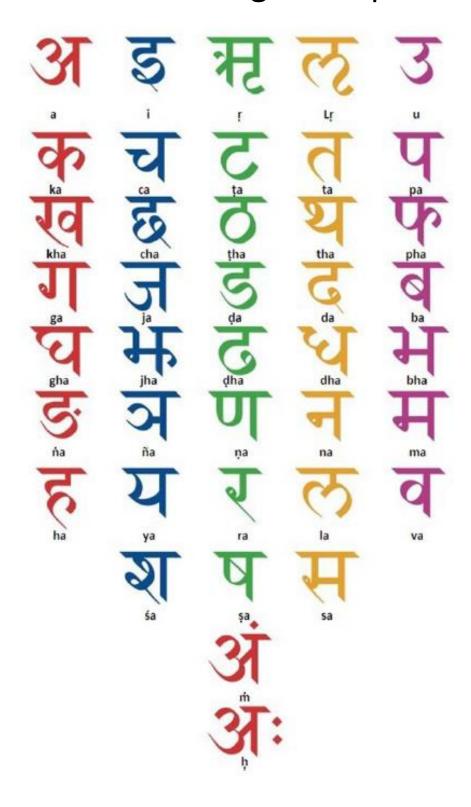

## **Sanskrit Homework Yr 3**

| Name: | Date: 05/02/2020 | Due: 12/02/20 |
|-------|------------------|---------------|
|-------|------------------|---------------|

We have been learning how to join Simple Vowels to the Consonants of the Devanagari Script.

| अ  | आ  | इ  | ई  | 3  | ऊ  | 昶  | ॠ  |
|----|----|----|----|----|----|----|----|
| a  | ā  | i  | ī  | u  | ū  | ţ  | Ţ  |
| क  | का | कि | की | कु | कू | कृ | कृ |
| ka | kā | ki | kī | ku | kū | kŗ | kŗ |

Write the following in Roman script:

ती

6. पु

2. **नू** 

7. **मा** 

す

8. च

4. शि

9. णी

5. वृ

10. **ग्** 

Write the following in the devanāgarī script:

1. șū

6. śā

2. vī

7. sŗ

3. yi

8. mi

4. b<u>r</u>

9. da

5. tu

10. lū

## The Devanagari Script