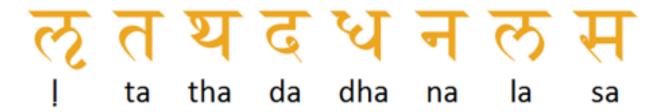

Please complete this work in your books. Don't forget to write the L.O and Date.

(Instruction: Copy each letter into your book 5 times with the transliteration. As you write each letter, say the correct sound of that letter.)

L.o: To Practise forming the letters of the কু family. Date: \_\_\_\_\_

- Now try to memorise them in order. Use the look, cover, write and check method. Ask someone to test you.
- You can also create games or flashcards for each letter, to help you memorise them.