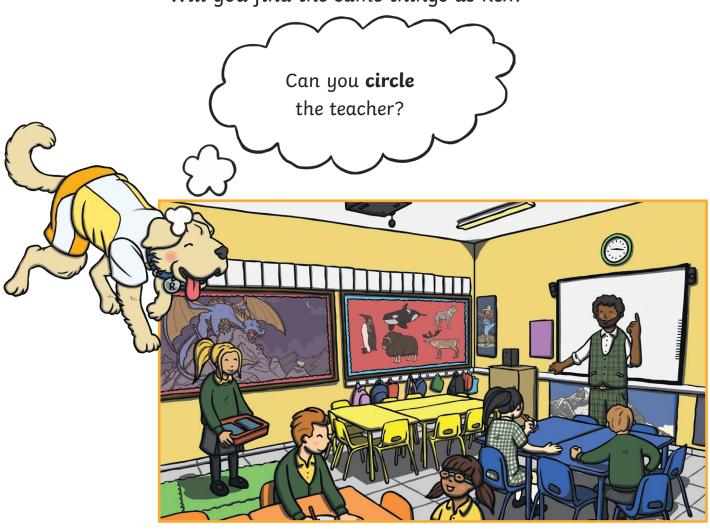

Rex is a clever canine who is great at finding things.

Will you find the same things as Rex?

| What   | is | the  | airl | ho  | ldina   | ? | Tick | one.  |
|--------|----|------|------|-----|---------|---|------|-------|
| vvitat | LJ | LILU | qu t | 110 | LULLILY |   |      | OILU. |

| a tray     | a bag   |
|------------|---------|
| a lunchbox | a chair |

|                             | True | False |
|-----------------------------|------|-------|
| One table is red.           |      |       |
| The children are at school. |      |       |
| They wear a blue uniform.   |      |       |