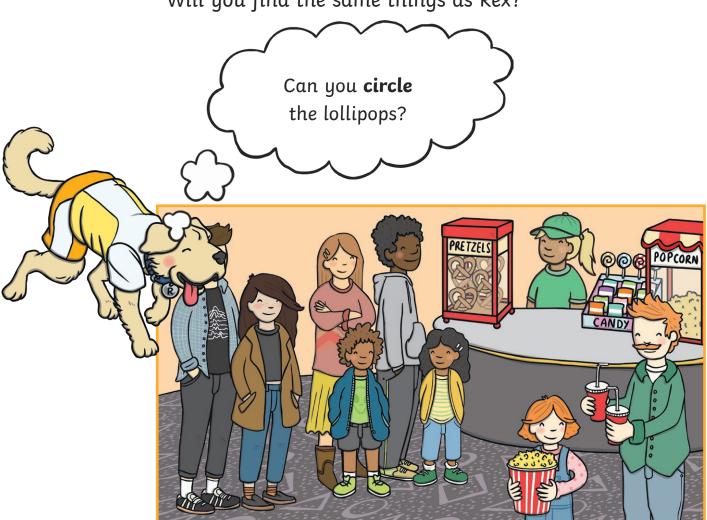

Rex is a clever canine who is great at finding things.

Will you find the same things as Rex?

| what is the little girl | nolaing? Hick one. |
|-------------------------|--------------------|
| drinks                  | popcorn            |
| pretzels                | Dad's hand         |

|                                 | True | False |
|---------------------------------|------|-------|
| The lady has a green hat.       |      |       |
| Dad is holding two drinks.      |      |       |
| The little girl has a lollipop. |      |       |