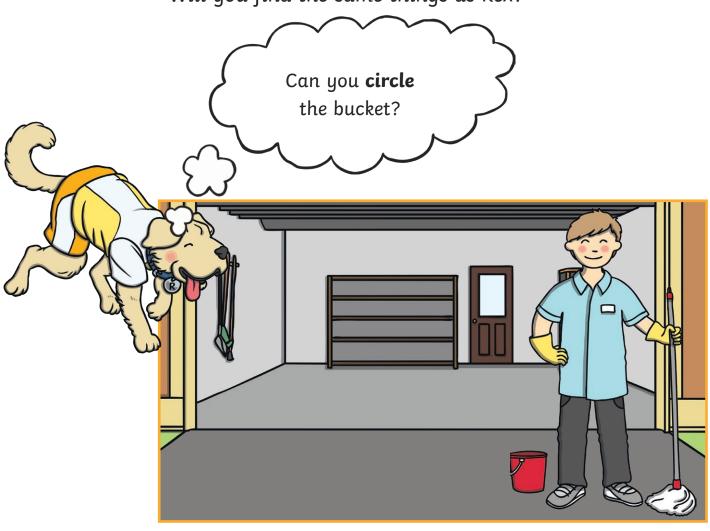

Rex is a clever canine who is great at finding things.

Will you find the same things as Rex?

| What   | is | in  | Joe's | hand?   | Tick | one.  |
|--------|----|-----|-------|---------|------|-------|
| VVILCE | L  | LIL | 3003  | itaita. | ILUK | UILU. |

| a bucket | a mop   |
|----------|---------|
| a brush  | a cloth |

|                        | True | False |
|------------------------|------|-------|
| Joe has a blue shirt.  |      |       |
| The bucket is yellow.  |      |       |
| Joe is wearing gloves. |      |       |