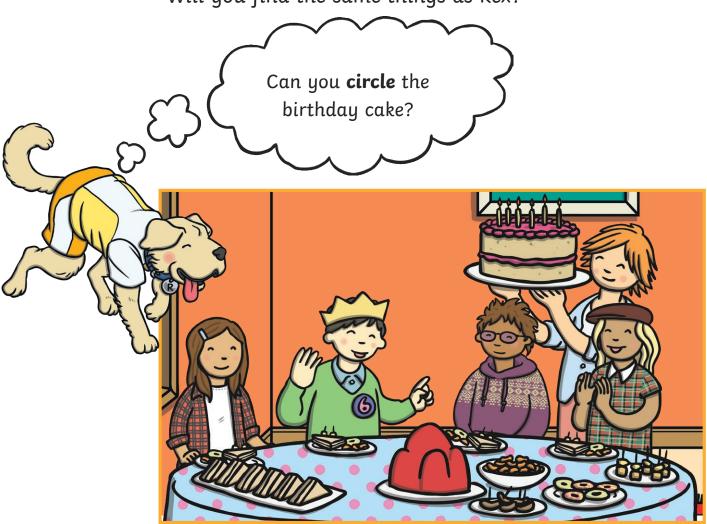

Rex is a clever canine who is great at finding things.

Will you find the same things as Rex?

| What is on the table? Tick <b>on</b> | e. |
|--------------------------------------|----|
|--------------------------------------|----|

| birthday cake | a badge |
|---------------|---------|
| sandwiches    | Mum     |

|                                    | True | False |
|------------------------------------|------|-------|
| The tablecloth is blue and pink.   |      |       |
| There are six people at the party. |      |       |
| The jelly is red.                  |      |       |