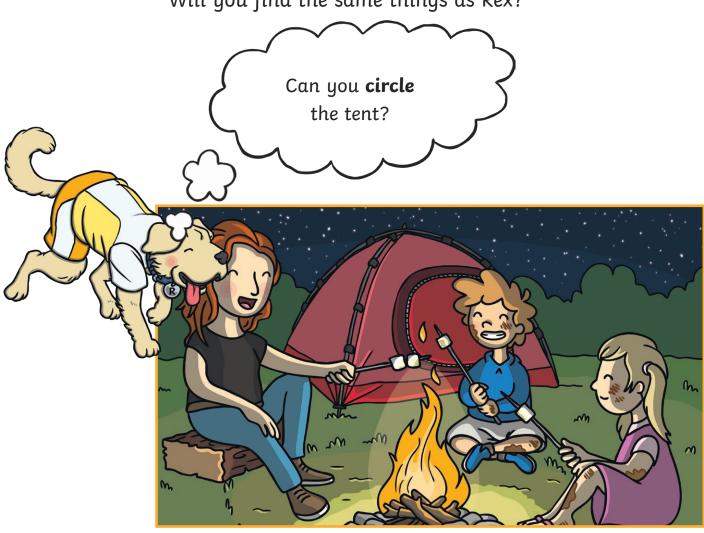

Rex is a clever canine who is great at finding things.

Will you find the same things as Rex?

| What can | you see in | the sky? | Tick <b>one</b> . |
|----------|------------|----------|-------------------|
| α        | rainbow    |          | a plane           |
| St       | tars       |          | clouds            |

|                          | True | False |
|--------------------------|------|-------|
| Dad is next to the fire. |      |       |
| The children are muddy.  |      |       |
| The tent is purple.      |      |       |