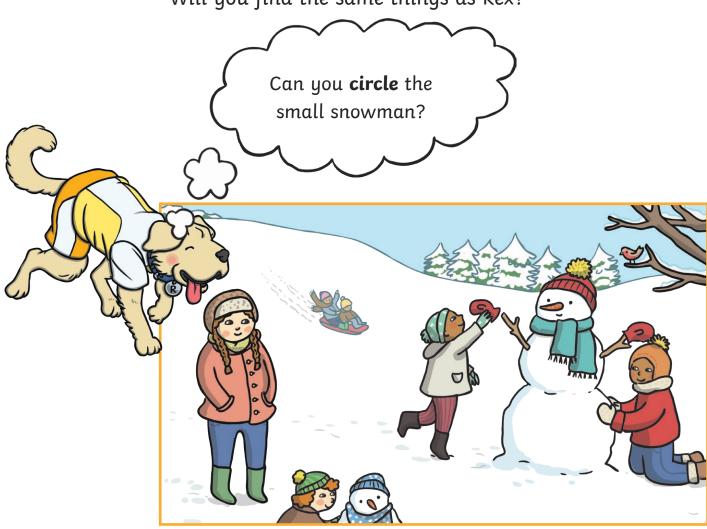

Rex is a clever canine who is great at finding things.

Will you find the same things as Rex?

| Wilde to oil the oilowillanto iteau; itek <b>oile</b> | What is | s on | the | snowman's | head? | Tick | one |
|-------------------------------------------------------|---------|------|-----|-----------|-------|------|-----|
|-------------------------------------------------------|---------|------|-----|-----------|-------|------|-----|

| sticks | a scarf |
|--------|---------|
| a hat  | mittens |

|                               | irue | False |
|-------------------------------|------|-------|
| Mum is watching the children. |      |       |
| There are three snowmen.      |      |       |
| The snowman's scarf is red.   |      |       |