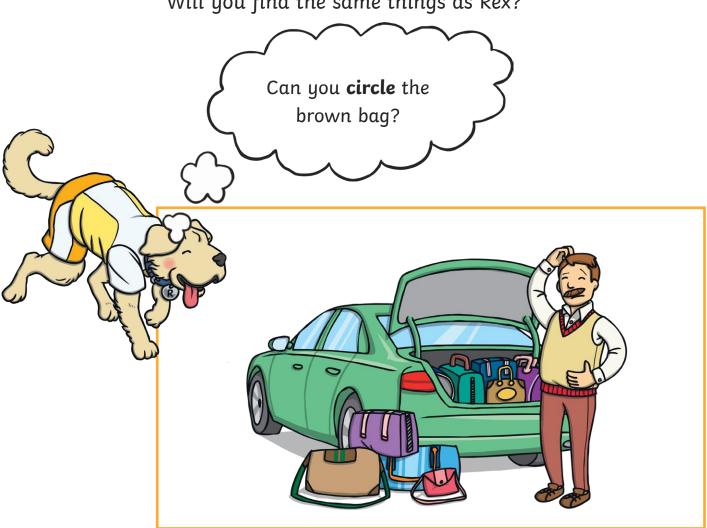

Rex is a clever canine who is great at finding things.

Will you find the same things as Rex?

| What colour is the car? Tick on |
|---------------------------------|
|---------------------------------|

| purple | red   |
|--------|-------|
| blue   | green |

| <b>,</b>                          | True | False |
|-----------------------------------|------|-------|
| Uncle Bill is smiling.            |      |       |
| The car boot is open.             |      |       |
| There are four bags on the floor. |      |       |