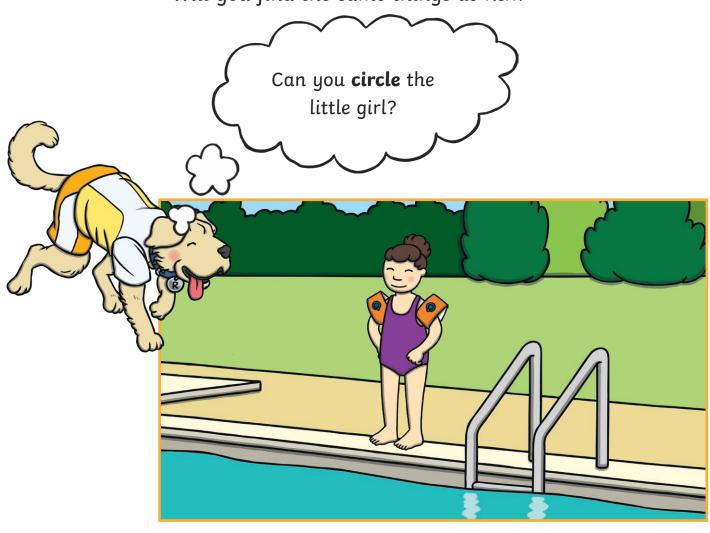

Rex is a clever canine who is great at finding things.

Will you find the same things as Rex?

| What is on the lit | tle girl's | arms? Tick <b>one</b> . |
|--------------------|------------|-------------------------|
|--------------------|------------|-------------------------|

| bracelets | water   |
|-----------|---------|
| armbands  | sleeves |

|                                | True | False |
|--------------------------------|------|-------|
| The pool is inside.            |      |       |
| There are steps into the pool. |      |       |
| Her swimming costume is green. |      |       |