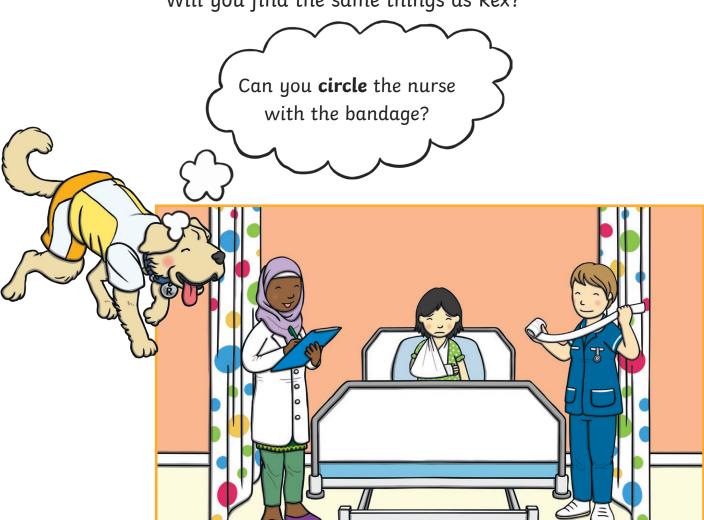

Rex is a clever canine who is great at finding things.

Will you find the same things as Rex?

| What | can | you | see | on | the | curtains? | Tick | one. |
|------|-----|-----|-----|----|-----|-----------|------|------|
|      |     |     |     |    |     |           |      |      |

| stripes | stars |
|---------|-------|
| zigzags | spots |

| Tick whether the statement is true or false. | True | False |
|----------------------------------------------|------|-------|
| The doctor has a clipboard.                  |      |       |
| The girl has hurt her leg.                   |      |       |
| The girl is in a bed.                        |      |       |