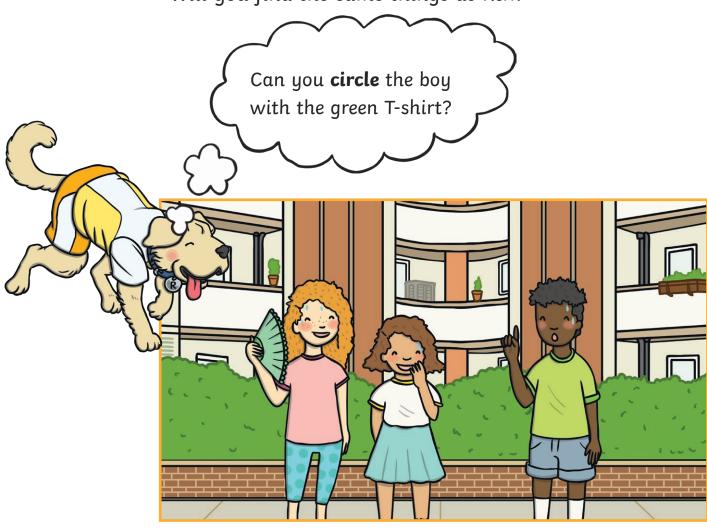

Rex is a clever canine who is great at finding things.

Will you find the same things as Rex?

| What   | is | in  | the | airl's | hand?   | Tick | one.  |
|--------|----|-----|-----|--------|---------|------|-------|
| vvitat | LJ | LIL |     | 91113  | itaita: | ILUK | UILU. |

| a letter | a fan   |
|----------|---------|
| a drink  | a phone |

|                               | True | False |
|-------------------------------|------|-------|
| One girl has a black T-shirt. |      |       |
| The children are sweating.    |      |       |
| The children are inside.      |      |       |