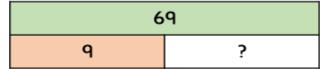

8a. Complete the bar model.

8b. Complete the bar model.

Use the bar model to write 4 addition sentences.

Use the bar model to write 4 addition sentences.

6a. I want to show 68. Which counters am I missing?