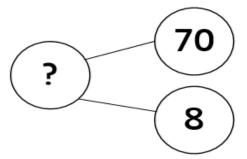

| Tens     | Ones  |
|----------|-------|
| 10 10 10 | 1 1 1 |
|          | VF    |

7a. Find the missing number and write an addition sentence to match.

7b. Find the missing number and write an addition sentence to match.