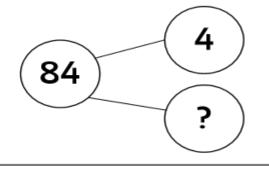

| Tens     | Ones  |
|----------|-------|
| 10 10 10 | 1 1 1 |
|          | VF    |

7a. Find the missing number and write an addition sentence to match.

7b. Find the missing number and write an addition sentence to match.