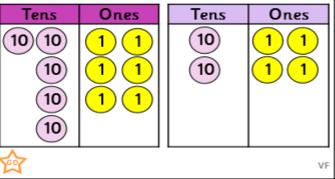

6b. In the addition below, which counters are missing?

9a. Add the two numbers.

| Tens | Ones |  |  |  |  |  |
|------|------|--|--|--|--|--|
| 10   | 1    |  |  |  |  |  |
| 10   | 1    |  |  |  |  |  |
| 10   | 1    |  |  |  |  |  |
| 10   | 1    |  |  |  |  |  |
| GD   |      |  |  |  |  |  |

| Tens     | Ones  |
|----------|-------|
| 10 10 10 | 1 1 1 |
|          | VF    |

7a. Find the missing number and write an addition sentence to match.

7b. Find the missing number and write an addition sentence to match.