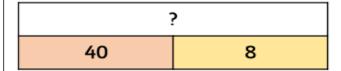

8a. Complete the bar model.

8b. Complete the bar model.

Use the bar model to write 4 addition sentences.

Use the bar model to write 4 addition sentences.

6a. I want to show 68. Which counters am I missing?