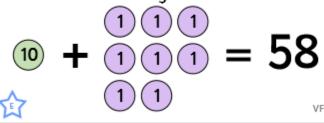

6b. In the addition below, which counters are missing?

9a. Add the two numbers.

| Tens | Ones |  |  |  |  |  |
|------|------|--|--|--|--|--|
| 10   | 1    |  |  |  |  |  |
| 10   | 1    |  |  |  |  |  |
| 10   | 1    |  |  |  |  |  |
| 10   | 1    |  |  |  |  |  |
| GD   |      |  |  |  |  |  |