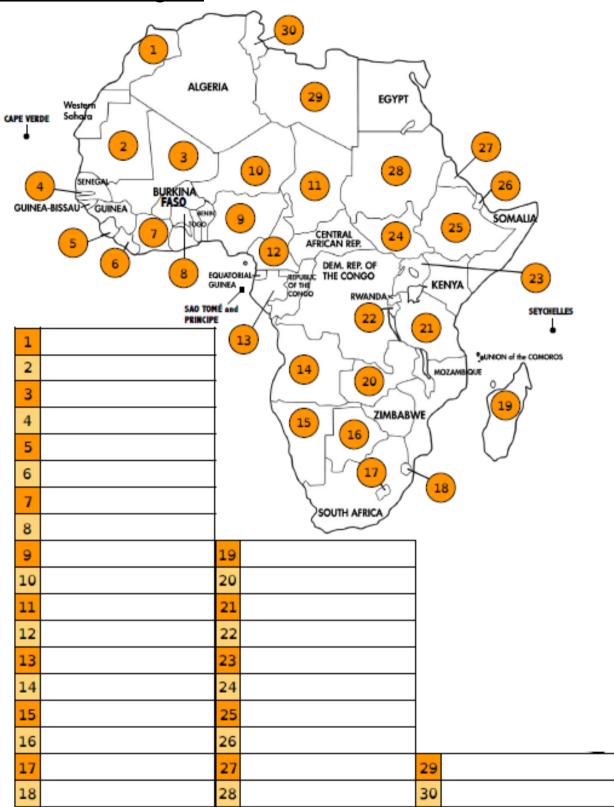

## Task 1- challenge 1

Task 1- challenge 2 TUNISIA ALGERIA 20 **EGYPT** 2 MALI 6 19 ERFEREA CHAD 18 GUINEA-BISSAU GUINEA SOMALIA 17 SOUTH CENTRAL AFRICAN REP. DEM, REP. OF
THE CONGO
CONGO LIBERIA EQUATORIAL-KENYA RWANDA N SEYCHELLES BURUNDI 15 UNION of the COMOROS 10 ZAMBIA ZIMBABWE 11 1 12 2 **⊕** SWAZILAND 3 SOUTH AFRICA 4 13 5 6 14 7 15 16 8

17

18

19

20

9

10

11

12