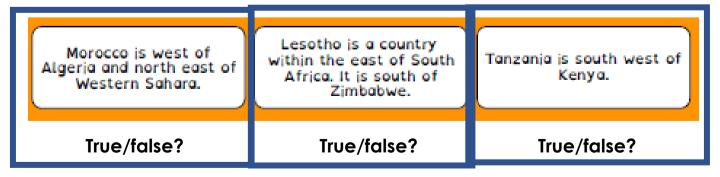

<u>Challenge</u>: Can you create a true/false quiz to test a member of the family/peer about the location of the African countries?

Use the template 1A provided to help you

#### Quiz Template 1A **Exploring Africa** Create a true or false quiz about the location of some African countries to test a partner. You might have questions like, 'Tanzania is east of Uganda. True or false?' 1) 2) True False True False 3) 4) ☐ True False True False 5) 6) True False True False 7) 8) False False True True 9) 10) ☐ True False True False 12) 11) False False True True