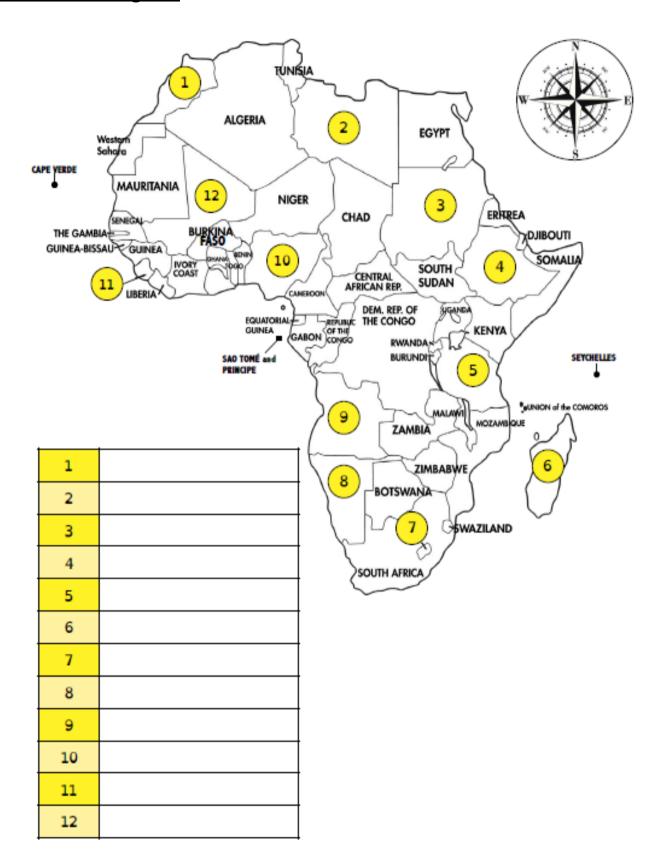

## Task 1- challenge 1

Task 1- challenge 2 TUNISIA ALGERIA 20 **EGYPT** 2 MALI 6 19 ERFEREA CHAD 18 GUINEA-BISSAU GUINEA SOMALIA 17 SOUTH CENTRAL AFRICAN REP. DEM, REP. OF
THE CONGO
CONGO LIBERIA EQUATORIAL-KENYA RWANDA N SEYCHELLES BURUNDI 15 UNION of the COMOROS 10 ZAMBIA ZIMBABWE 11 1 12 2 **⊕** SWAZILAND 3 SOUTH AFRICA 4 13 5 6 14 7 15 16 8

17

18

19

20

9

10

11

12