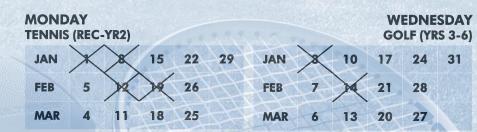

## AFTER SCHOOL CLUBS TENNIS, GOLF & MULTI SPORTS

**OPEN TO:** Please see individual day/sports

(max 24 per club)

**TIMES:** 2.40pm – 3.40pm

WHERE: School Playground/Classroom (depending on weather)

Please note, in cases of inclement weather, the session will take place

## COST

£72.00 per 9 week course (Mon/Fri) £88.00 per 11 week course (Wed/Thu) (equates to £8.00 per session inc VAT)

https://www.theelms.co.uk/parents/