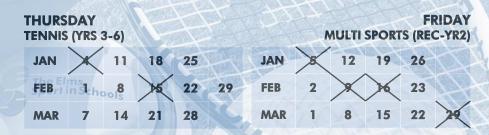

## AFTER SCHOOL CLUBS TENNIS, GOLF & MULTI SPORTS

**OPEN TO:** Please see individual day/sports

(max 24 per club)

**TIMES:** 2.40pm – 3.40pm

WHERE: School Playground/Classroom (depending on weather)

Please note, in cases of inclement weather, the session will take place

## COST

£72.00 per 9 week course (Mon/Fri) £88.00 per 11 week course (Wed/Thu) (equates to £8.00 per session inc VAT)

https://www.theelms.co.uk/parents/