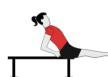

How many times can you tuck your legs up to your chest and then extend them out in 60 seconds?

Bring your legs up to your chest and then fully extend them out.

**Click to Play the Podcast**