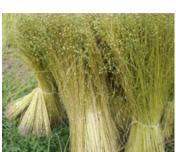

## Did you know...

Picture this...

Flax the earliest known natural textile fabric which was first seen in about 5000 BC. Flax is the material used to make linen which is

seeing a huge come back today in drapery and upholstery.