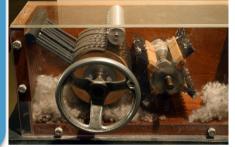

## Focus on... Design Technology

1765, Eli Whitney, an American inventor and manufacturer, was born. He invented the cotton gin (cotton engine). This is a

machine that quickly and easily separates cotton fibres from their seeds.