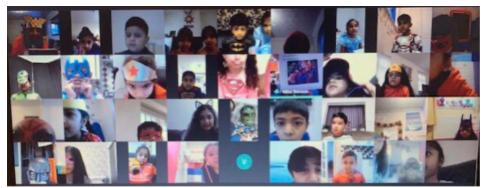

## Year One Superhero Day

Year One, at home and school, enjoyed some normality, if we can describe superheroes as that. Here are a few images to help us smile.

And from one set of superheroes to another, a huge **THANK YOU** to our NHS Critical Workers. With family in the NHS, I am partially aware of the strains so I wanted to give you a shout out. Your resilience and all you do if greatly appreciated.