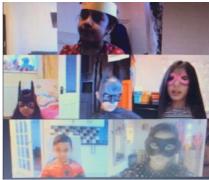

## Year One Superhero Day

Year One, at home and school, enjoyed some normality, if we can describe superheroes as that. Here are a few images to help us smile.

And from one set of superheroes to another, a huge **THANK YOU** to our NHS Critical Workers. With family in the NHS, I am partially aware of the strains so I wanted to give you a shout out. Your resilience and all you do if greatly appreciated.