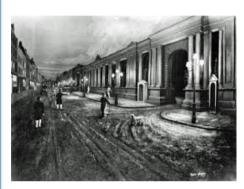

## Focus on... Enterprise

On this day..

in 1807, London's Pall Mall was the first street lit by gaslight.

Did you know..

The wheel was invented in 3500 BC. Imagine how hard it would have been to transport things across land without wheels. The most

difficult part though was connecting a platform that would remain still when the wheels started turning.