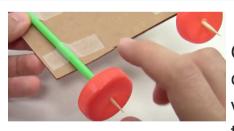

go... a Have

Can you build your own model car (or vehicle) with wheels that work? You could

even get it to propel itself. For an idea, watch https://youtu.be/STI3JCwdOIY