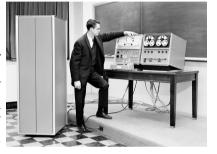

## Focus on... Computing

On this day...

in 1961, Massachusetts Institute of

Technology's **■** Clark begins work on LINC Computer 4 (Laboratory Instrument Computer), at MIT's Lincoln Laboratory.

Did you know..