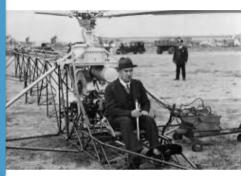

## Focus on... Design Technology

On this day...

in 1889, Aircraft designer Igor Sikorsky, who

successfully developed the helicopter, was born in Kiev, Ukraine, Russian Empire. Did you know..

Electricity was discovered by the ancient Greeks who demonstrated that rubbing fur against amber led to a mutual attraction between the two materials. However, it was not until 1800 that Alessandro Volta produced a steady electrical current.