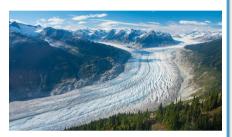

## Did you know..

Glaciers and ice sheets hold about 69 percent of the world's freshwater.

Go explore...

How do the d iff e r e n t seasons affect the type of f r u i t s , vegetables and flowers that grow? Can you find out what grows in this season?!