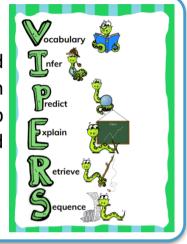

Laykyun Sekkya The Lavkvun Sekkva Buddha, Myanmar February 21, 2018 Did you know..

Reading is a complicated process. Can you explain how the VIPERS can help vou to read and understand text?

Word of the day...