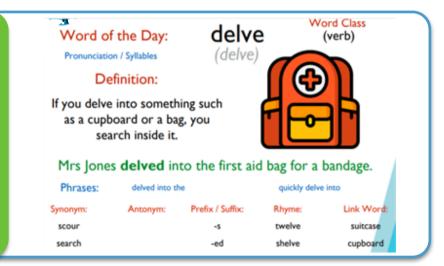

Laykyun Sekkya The Lavkvun Sekkva Buddha, Myanmar February 21, 2018 Did you know..

Reading is a complicated process. Can you explain how the VIPERS can help vou to read and understand text?

Word of the day...