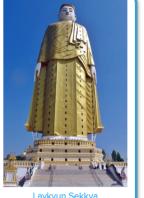

## Focus on... English

in 1996 building started on the Laykyun Sekkya statue of the Gautama Buddha and was completed in 2008. It is the world's third tallest, standing 116 meters (381 ft). It is located near the city of Monywa in Myanmar.

Laykyun Sekkya The Lavkvun Sekkva Buddha, Myanmar February 21, 2018 Did you know..

Reading is a complicated process. Can you explain how the VIPERS can help vou to read and understand text?

Word of the day...