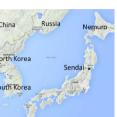

## Focus on... PSHE

On this day.

in 2011 a 9.0 magnitude earthquake struck 80 miles east of Sendai, Japan, triggering a tsunami killing thousands of people and causing the second

worst nuclear accident in history at Fukushima nuclear plant.