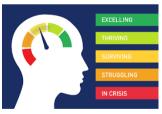

Go explore..

"Mental health affects how we think, feel, and act. It also helps determine how we handle stress, relate to others, and make choices.

Mental health is important at every stage of life, from childhood and adolescence through adulthood."

MentalHealth.gov