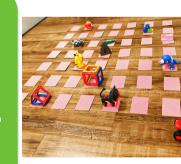

Artificial intelligence is the ability of a computer program or machine to think and learn. It is another term for 'smart' computers and is also known to mimic human perception.

Unplugged Coding with a Deck of Cards. Create a grid by laying down the cards face down; add toys as obstacles; guide a 'robot toy' from start to

finish whilst avoiding the obstacles. Click here to learn more.