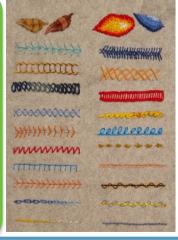

ລo explore...

There are 25 kinds of hand stitching documented as of 2017. Can you find out and name all of them?

Picture this...

The Mayan and Aztec cultures were the first to make 'hot chocolate'. This precursor to hot