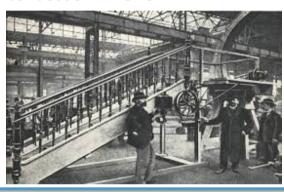

## Focus on... Design Technology

On this day..

in 1892, the first escalator was patented by inventor Jesse W Reno.

Did you know...

The Eiffel Tower has always been known for being a marvellous steel structure. Colour-wise, it was originally painted brownish-red for rust-related reasons. Every seven years a different coat of paint is be applied to the tower.