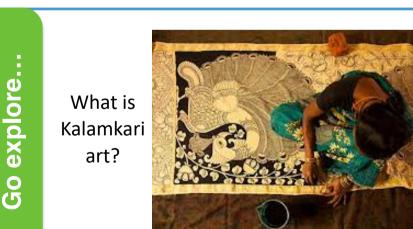

## Focus on... Art





On the 15th June in 1911, Kattingeri Krishna Hebbar, popularly known as K. K. Hebbar was born. Hebbar was a celebrated artist known for his India themed artworks.

## Kerala murals, one of the world's finest art frescos, is still done with eco-friendly vegetable colours as it was done 3500 years ago.

you know..

Did





Geometry is a type of mathematics that is about shapes. For this drawing you don't have to draw any particular shape but you could try drawing lots of different ones, or layering many of the same shape. You could do a whole drawing of triangles, or squares. Can you try and make different types of triangles?

**Click to Play the Podcast** 

To see more from our 'Focus on...' series, visit http://avanti.org.uk/kapsleicester/focus-on/