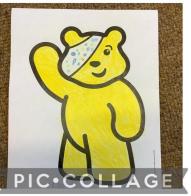

Please note that all teacher-led after school clubs end on Thursday 1<sup>st</sup> December due to other events being

other events being planned. They will resume in January. **AMAZING WORK! Our non-uniform day** raised a FANTASTIC **£154 for the BRISTOL BAT CONSERVATION Charity**.

This Friday we raised awareness of Children in Need with some well earnt choosing time. We had Pudsey bears everywhere! We got messy with finger painting, crafty with tissue paper and coloured in our spot to spots.