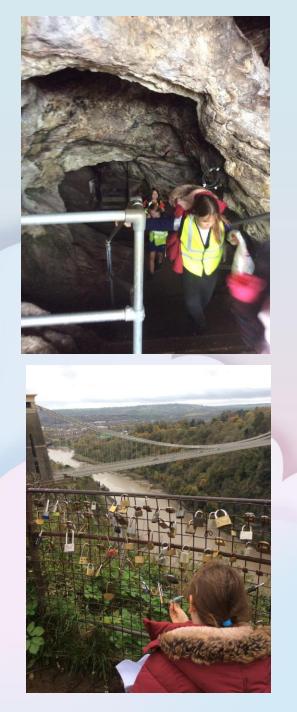

### Sunflower Class

We have been working very hard this week on preparations for our Stone Age assembly next week. We're very excited to show you all or wonderful performance!

Iris Class

We have been reflecting on our trip last week and using our experiences to write a story to explain how the giant's cave was formed! We also had a visit from Mr Morgan, a blind musician, who taught them all about life as a blind person and did some great musical improvisation together.