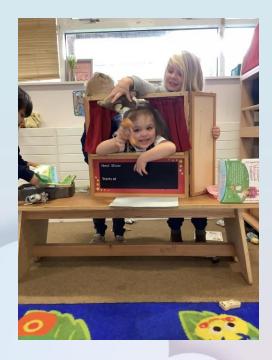

Request for a bsence during term time forms must be accompanied by evidence documentation, e.g appointment letter, flight booking etc, whenever possible.

This week we have been focusing on the story of The Three Little Pigs. We have had the opportunity in the classroom to try and build our own houses out of straw, sticks and bricks! ORCHID CLASS LAVENDER CLASS