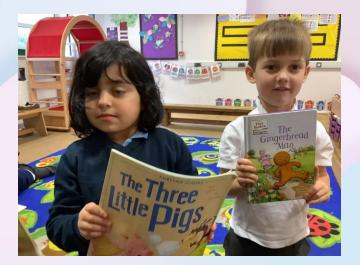

Request for a bsence during term time forms must be accompanied by evidence documentation, e.g appointment letter, flight booking etc, whenever possible.

This week we have been focusing on the story of The Three Little Pigs. We have had the opportunity in the classroom to try and build our own houses out of straw, sticks and bricks! ORCHID CLASS LAVENDER CLASS