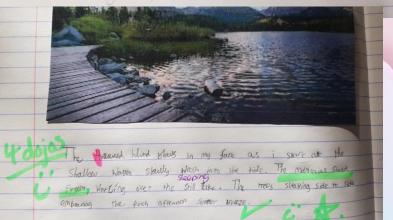

### Sunflower Class

We have been working very hard this week on preparations for our Stone Age assembly next week. We're very excited to show you all or wonderful performance!

Iris Class

We have been reflecting on our trip last week and using our experiences to write a story to explain how the giant's cave was formed! We also had a visit from Mr Morgan, a blind musician, who taught them all about life as a blind person and did some great musical improvisation together.