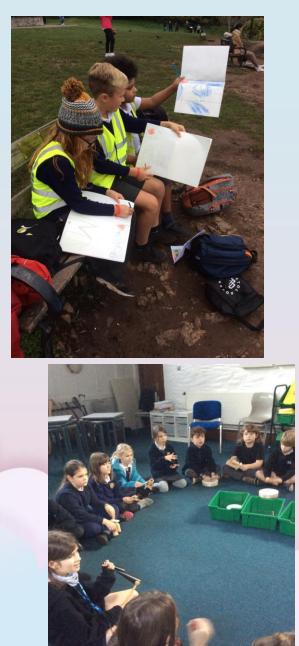

Friday 18th of

Jasmie class have had a fantastic week of descriptive writing. Here a few pieces of their short burst writing where the pupils had to describe various story settings. They also innovated the opening chapter of the Hobbit and uplevelled many of the sentences.

**Jasmine Class** 

What a fantastic week we have had. We had a brilliant workshop with Mr Brealey. He taught us a lot about the importance of being resilient and embracing challenge alongside helping us to draw our own Gromits. We were also lucky to have a session with Mr Morgan in music to help develop our musical composition and rhythm skills.