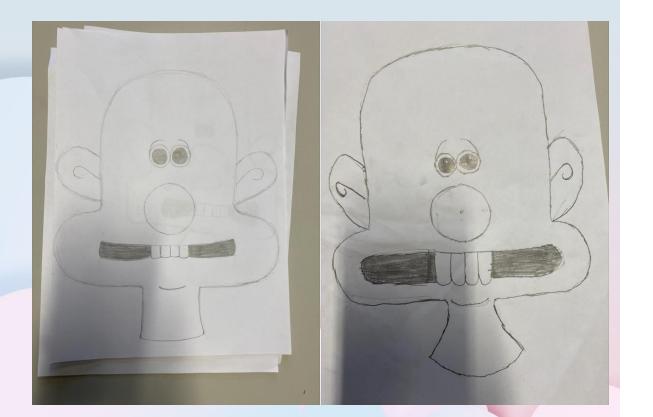

**Jasmine Class** 

What a fantastic week we have had. We had a brilliant workshop with Mr Brealey. He taught us a lot about the importance of being resilient and embracing challenge alongside helping us to draw our own Gromits. We were also lucky to have a session with Mr Morgan in music to help develop our musical composition and rhythm skills.