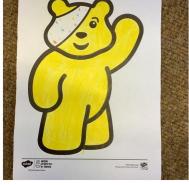

Please note that all teacher-led after school clubs end on Thursday 1<sup>st</sup> December due to other events being

other events being planned. They will resume in January. **AMAZING WORK! Our non-uniform day** raised a FANTASTIC **£154 for the BRISTOL BAT CONSERVATION Charity**.

This Friday we raised awareness of Children in Need with some well earnt choosing time. We had Pudsey bears everywhere! We got messy with finger painting, crafty with tissue paper and coloured in our spot to spots.