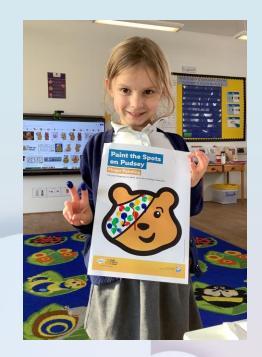

This Friday we raised awareness of Children in Need with some well earnt choosing time. We had Pudsey bears everywhere! We got messy with finger painting, crafty with tissue paper and coloured in our spot to spots.