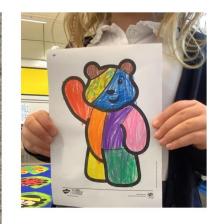

Please note that all teacher-led after school clubs end on Thursday 1<sup>st</sup> December due to other events being

other events being planned. They will resume in January. **AMAZING WORK! Our non-uniform day** raised a FANTASTIC **£154 for the BRISTOL BAT CONSERVATION Charity**.

This Friday we raised awareness of Children in Need with some well earnt choosing time. We had Pudsey bears everywhere! We got messy with finger painting, crafty with tissue paper and coloured in our spot to spots.