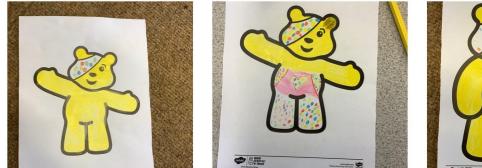

This Friday we raised awareness of Children in Need with some well earnt choosing time. We had Pudsey bears everywhere! We got messy with finger painting, crafty with tissue paper and coloured in our spot to spots.

# Learning Highlights

This afternoon we learnt about Children In Need and spent some time doing some fun activities based on Pudsey