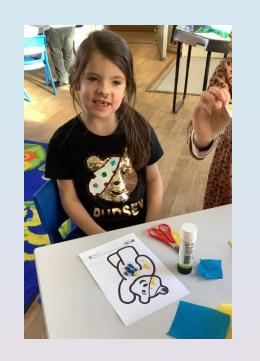

This Friday we raised awareness of Children in Need with some well earnt choosing time. We had Pudsey bears everywhere! We got messy with finger painting, crafty with tissue paper and coloured in our spot to spots.

# Learning Highlights

This afternoon we learnt about Children In Need and spent some time doing some fun activities based on Pudsey