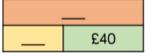

How much **more** money does Ben need to buy the game?

£

The teddy costs 20p more than the pencil. How much does she pay altogether?

Rachel has  $\pounds 33$  in her money bank, and gets  $\pounds 40$  more. Fill in the bar model and write a calculation to show her total.