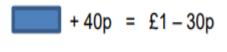

```
70p – 50p = 5p +
```

• Here is a price list. Jay has £2.20 What can he buy?

| Item            | Price |
|-----------------|-------|
| Chicken         | £1    |
| sandwich        |       |
| Ham sandwich    | £1.50 |
| Turkey sandwich | £1.20 |
| Salad           | 30p   |
| Jacket potato   | £1    |
| Panini          | £1.30 |
| Soup            | £1.60 |
| Sauce           | 10p   |
| Can of pop      | 60p   |
| Bun             | 60p   |
| Chocolate bar   | 50p   |