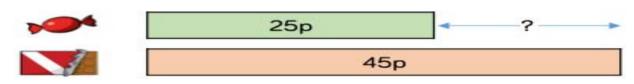

We have been continuing our learning involving money, finding differences and working out the <u>change</u>. Please complete this sheet, fold it and stick it in your child's homework book.

Work out the difference between a bag of sweets and a bar of chocolate.