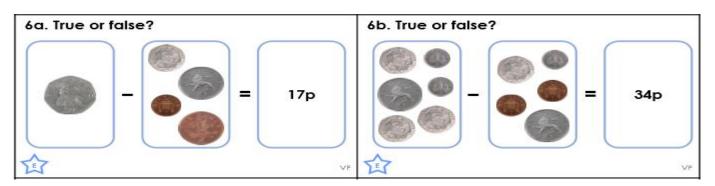

We have been continuing our learning involving money, finding differences and working out the <u>change</u>. Please complete this sheet, fold it and stick it in your child's homework book.

Work out the difference between a bag of sweets and a bar of chocolate.