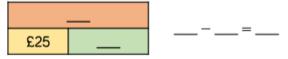

How much **more** money does Ben need to buy the game?

£

The teddy costs 20p more than the pencil. How much does she pay altogether?

Rachel has  $\pounds 33$  in her money bank, and gets  $\pounds 40$  more. Fill in the bar model and write a calculation to show her total.

\_\_\_+\_\_\_=\_\_\_

She then buys a top for  $\pounds 25$ . Complete the bar model and write a calculation to show what she has left.

Bilal has these coins.

He spends 54p. How much does he have left?

A scarf is £12 and a bag is £25