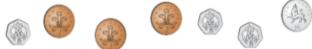

\_\_\_+\_\_\_=\_\_\_

She then buys a top for  $\pounds 25$ . Complete the bar model and write a calculation to show what she has left.

Bilal has these coins.

He spends 54p. How much does he have left?

A scarf is £12 and a bag is £25