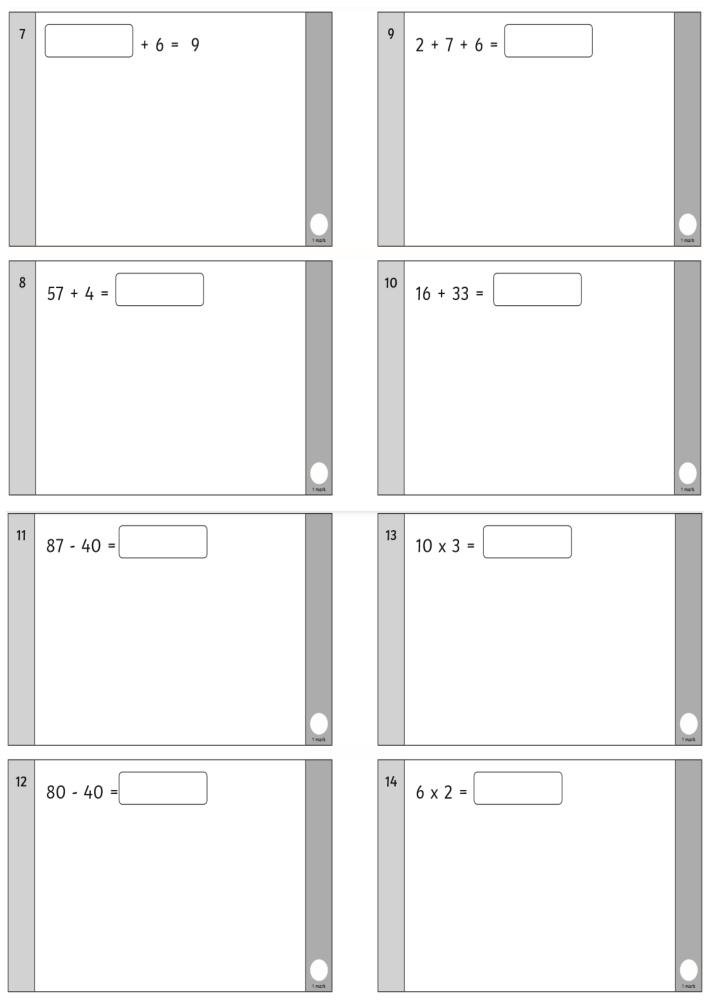

## Guidance: Children will have 30 minutes for this test.

| question | answer | marks |
|----------|--------|-------|
| 1        | 16     | 1     |
| 2        | 10     | 1     |
| 3        | 69     | 1     |
| 4        | 8      | 1     |
| 5        | 30     | 1     |
| 6        | 63     | 1     |
| 7        | 3      | 1     |
| 8        | 61     | 1     |
| 9        | 15     | 1     |
| 10       | 49     | 1     |
| 11       | 47     | 1     |
| 12       | 40     | 1     |
| 13       | 30     | 1     |
| 14       | 12     | 1     |
| 15       | 16     | 1     |
| 16       | 20     | 1     |
| 17       | 7      | 1     |
| 18       | 5      | 1     |
| 19       | 48     | 1     |
| 20       | 11     | 1     |