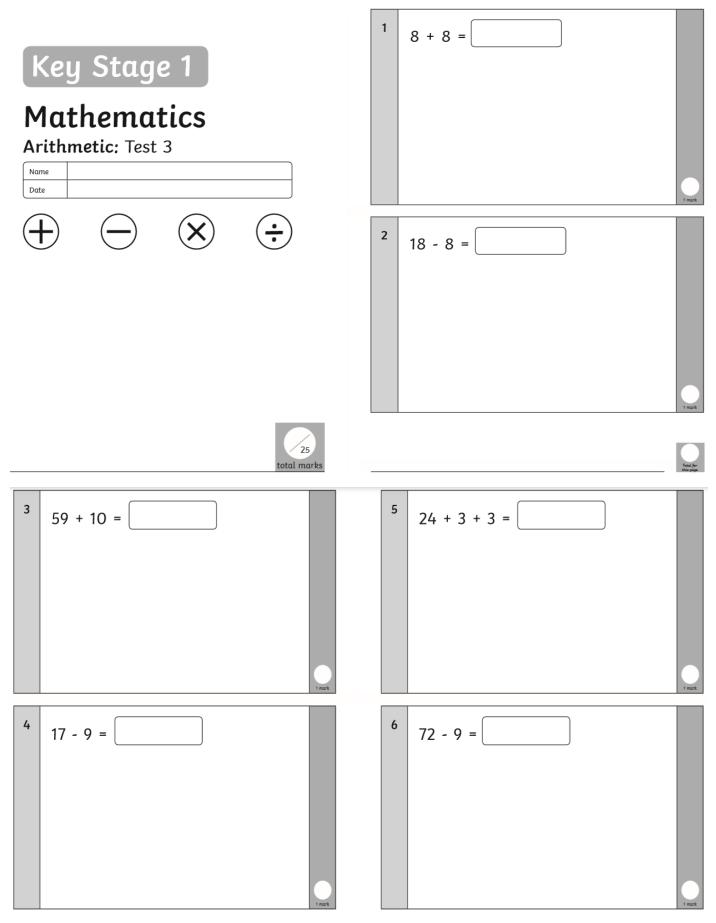

## Guidance: Children will have 30 minutes for this test.

| question | answer | marks |
|----------|--------|-------|
| 1        | 16     | 1     |
| 2        | 10     | 1     |
| 3        | 69     | 1     |
| 4        | 8      | 1     |
| 5        | 30     | 1     |
| 6        | 63     | 1     |
| 7        | 3      | 1     |
| 8        | 61     | 1     |
| 9        | 15     | 1     |
| 10       | 49     | 1     |
| 11       | 47     | 1     |
| 12       | 40     | 1     |
| 13       | 30     | 1     |
| 14       | 12     | 1     |
| 15       | 16     | 1     |
| 16       | 20     | 1     |
| 17       | 7      | 1     |
| 18       | 5      | 1     |
| 19       | 48     | 1     |
| 20       | 11     | 1     |