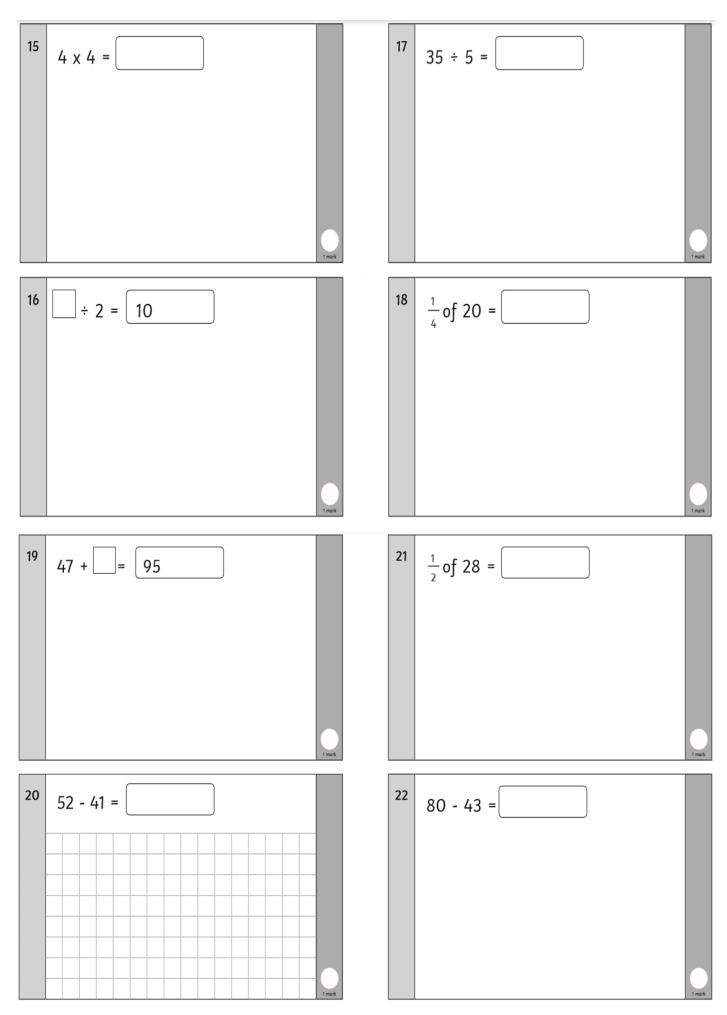

## Guidance: Children will have 30 minutes for this test.

| question | answer | marks |
|----------|--------|-------|
| 1        | 16     | 1     |
| 2        | 10     | 1     |
| 3        | 69     | 1     |
| 4        | 8      | 1     |
| 5        | 30     | 1     |
| 6        | 63     | 1     |
| 7        | 3      | 1     |
| 8        | 61     | 1     |
| 9        | 15     | 1     |
| 10       | 49     | 1     |
| 11       | 47     | 1     |
| 12       | 40     | 1     |
| 13       | 30     | 1     |
| 14       | 12     | 1     |
| 15       | 16     | 1     |
| 16       | 20     | 1     |
| 17       | 7      | 1     |
| 18       | 5      | 1     |
| 19       | 48     | 1     |
| 20       | 11     | 1     |

| question | answer | marks    |
|----------|--------|----------|
| 21       | 14     | 1        |
| 22       | 37     | 1        |
| 23       | 91     | 1        |
| 24       | 8      | 1        |
| 25       | 27     | 1        |
|          |        | Total 25 |