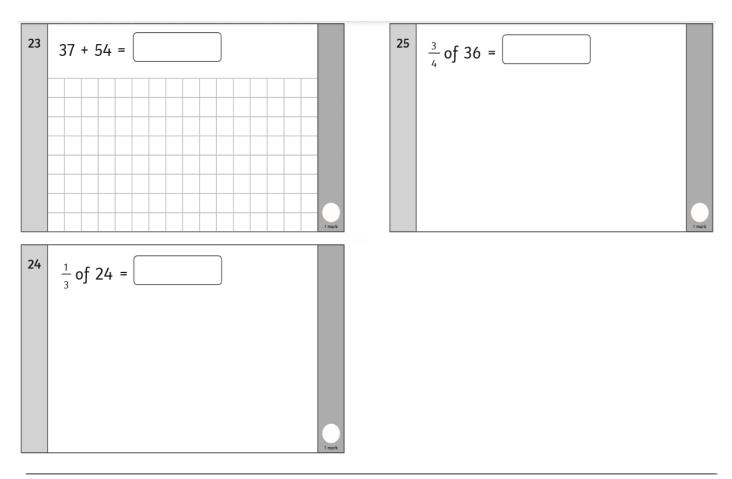

| question | answer | marks    |
|----------|--------|----------|
| 21       | 14     | 1        |
| 22       | 37     | 1        |
| 23       | 91     | 1        |
| 24       | 8      | 1        |
| 25       | 27     | 1        |
|          |        | Total 25 |