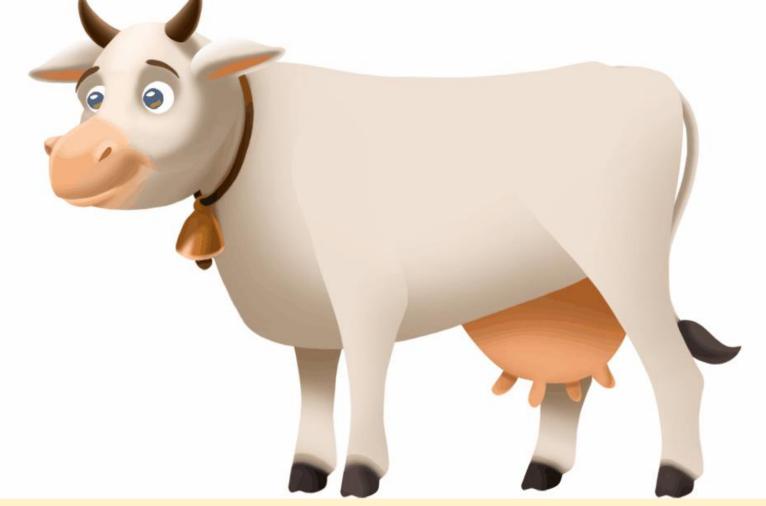

# Animal sources of food

Milk, meat and eggs are the food products we get from animals

#### Cows