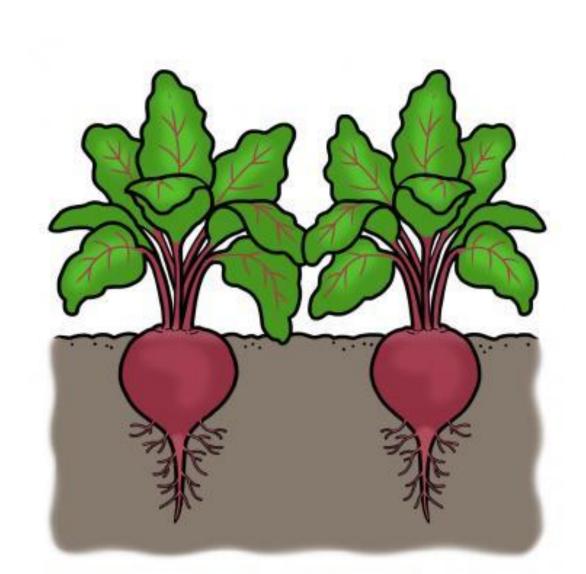

ds

Plant

We get food from different parts of plants

We eat ----



### Where do strawberries come from?





Strawberries grow on plants

### Where do tomatoes come from?



Tomatoes grow on plants. It is called a vine



# Where do apples come from?



Apples grow on trees



### Where do **Pears** come from?



Pears grow on trees



### Where do Onions come from?



#### Where do Carrots come from?





Carrots grow under the ground

### Where does broccoli come from?





Broccoli grows above the ground

# Where does cabbage come from?





Cabbage grows above the ground

## Where do Courgettes come from?





Courgettes grow above the ground

### Where does asparagus come from?



Asparagus grow above the ground

# Where does beetroot come from?



Beetroot grows under the ground



### Where do potatoes come from?





**Tubers** 

Potatoes grow under the ground

# Animal sources of food



Milk, meat and eggs are the food products we get from animals

#### Cows



#### Other animals



Chicken Lamb Pig Fish

#### Activity time



#### Activity time