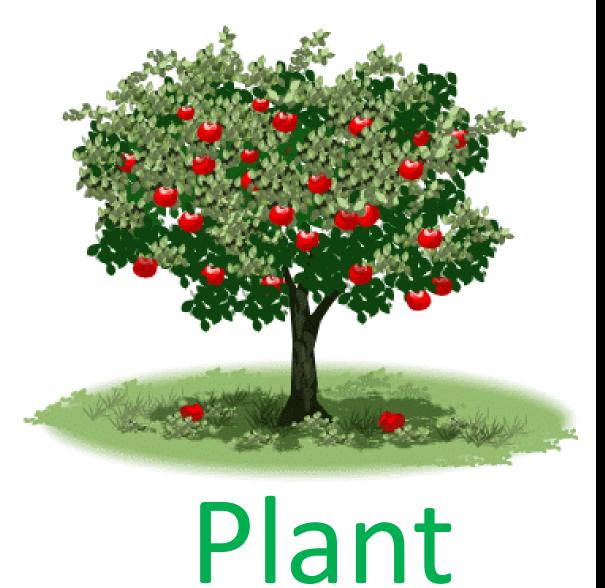

### Plant sources of food

Plants give us fruits, vegetables, grains and pulses

# Plants also give us