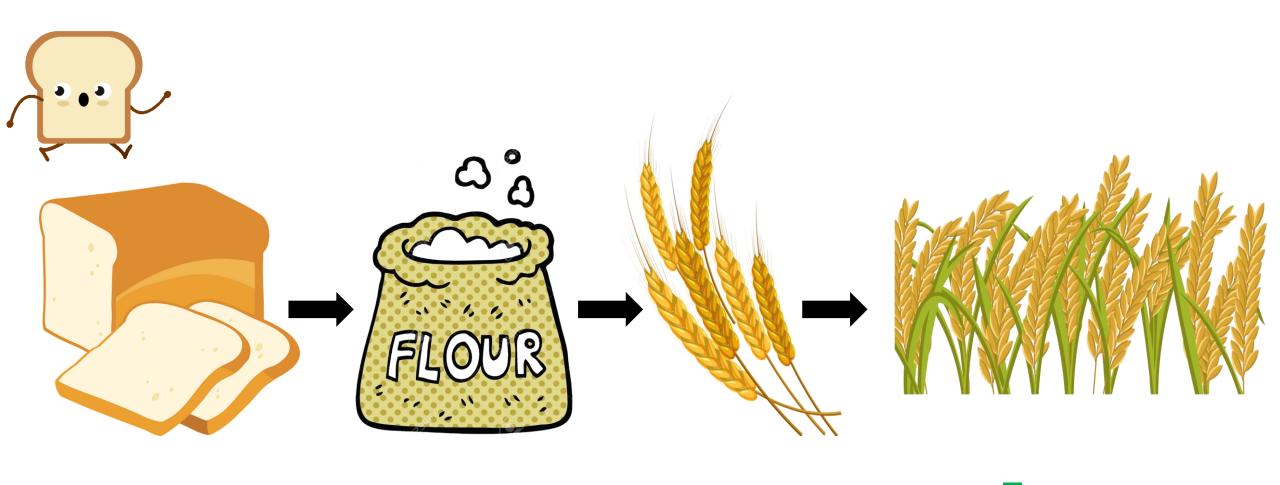

#### Food sources:



### Where does food come from?

Arpita Jain Nutritionist



#### Foods come from different sources





### Plant sources of food

Plants give us fruits, vegetables, grains and pulses











#### Where does bread come from?



**Bread** 

Flour

Grains

Plant

#### Where does bean come from?



**Kidney Bean** 

**Bean Pod** 



Tea/Coffee



**Spices** 



Sugar

# Plants also give us





#### Where does almond come from?



Almonds

Plant

We get food from different parts of plants

We eat ----



### Where do strawberries come from?





Strawberries grow on plants

### Where do tomatoes come from?



Tomatoes grow on plants. It is called a vine



# Where do apples come from?



Apples grow on trees



### Where do **Pears** come from?



Pears grow on trees



### Where do Onions come from?



#### Where do Carrots come from?





Carrots grow under the ground

### Where does broccoli come from?





Broccoli grows above the ground

# Where does cabbage come from?





Cabbage grows above the ground

##