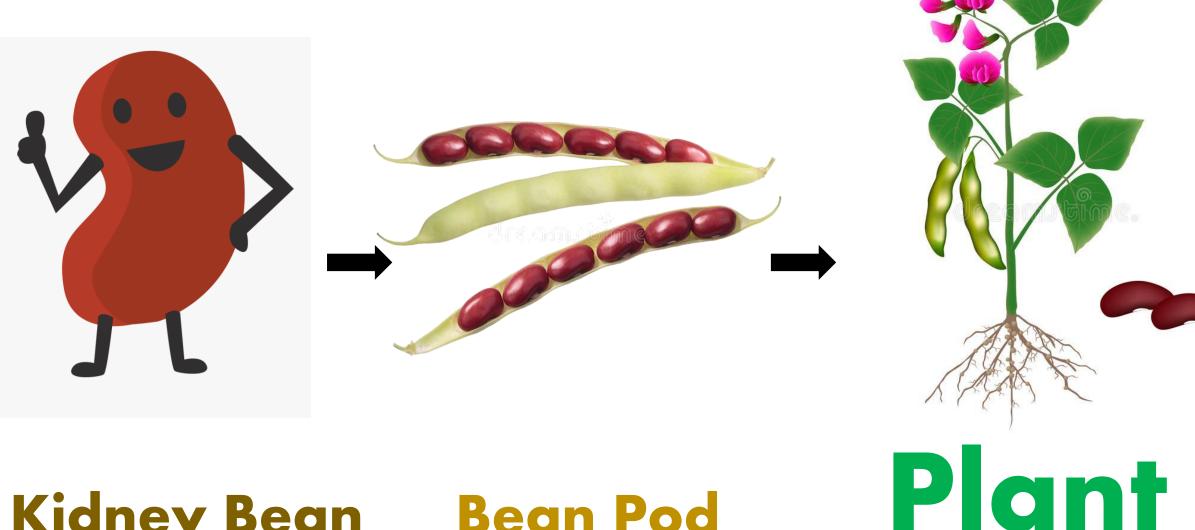

#### Where does bean come from?

**Kidney Bean** 

**Bean Pod** 

Tea/Coffee

**Spices** 

Sugar