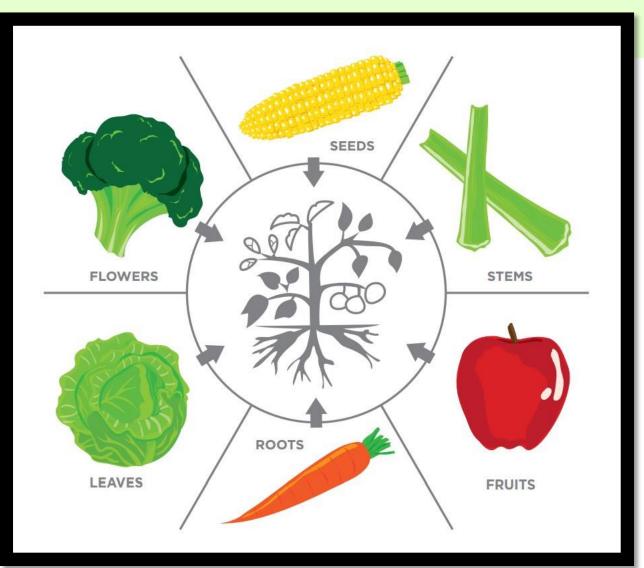

### Plant sources of food

Plants give us fruits, vegetables, grains and pulses

#### Where does almond come from?

Almonds

Plant

We get food from different parts of plants

We eat ----