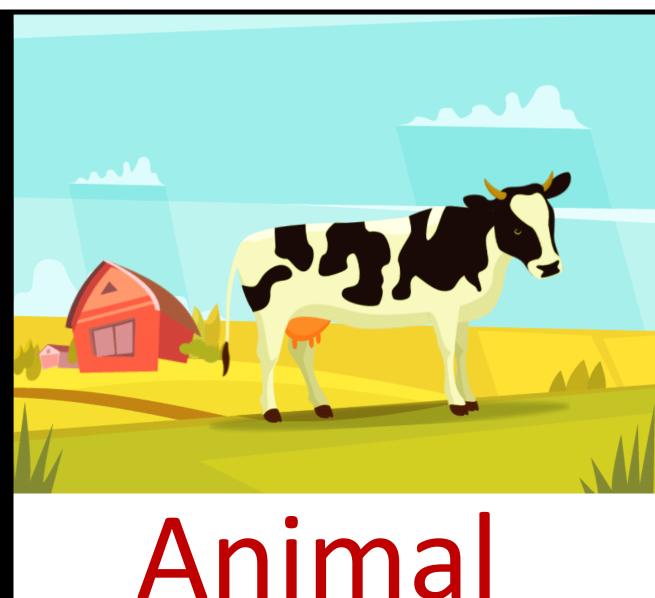

# Animal sources of food

Milk, meat and eggs are the food products we get from animals

#### Cows