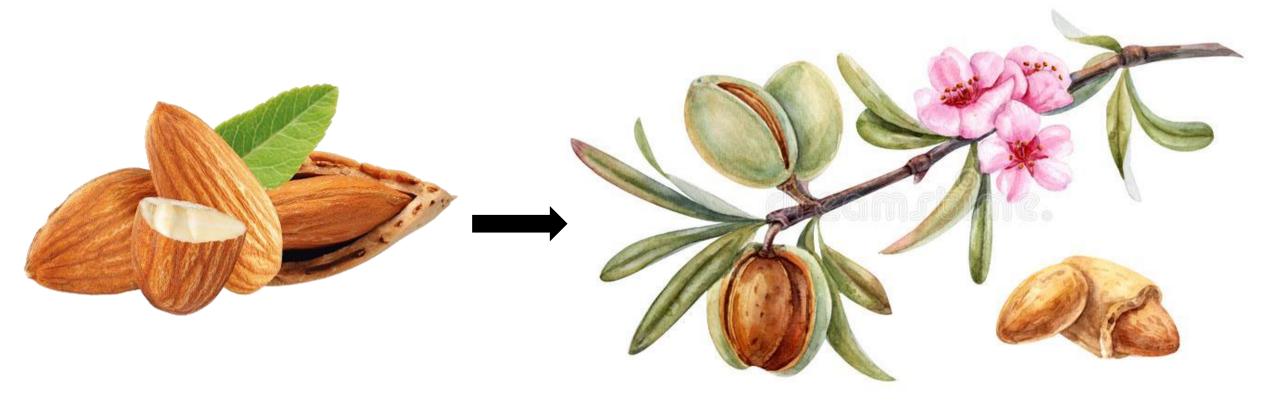

#### Where does almond come from?

Almonds

Plant

We get food from different parts of plants

We eat ----