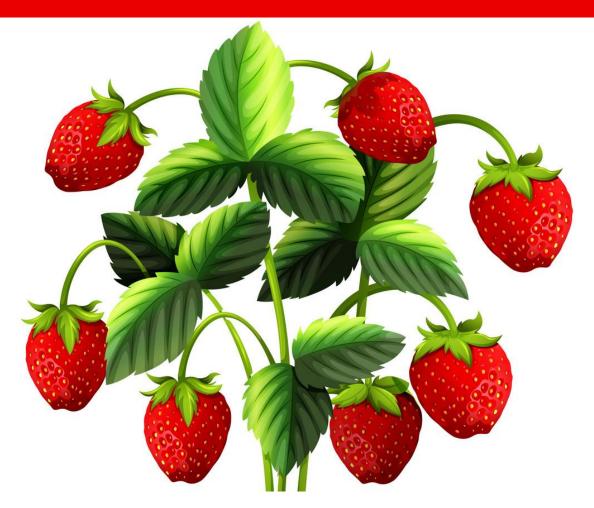

#### Food sources:



### Where does food come from?

Arpita Jain Nutritionist



#### Foods come from different sources





### Plant sources of food

Plants give us fruits, vegetables, grains and pulses











#### Where does bread come from?



**Bread** 

Flour

Grains

Plant

#### Where does bean come from?



**Kidney Bean** 

**Bean Pod** 



Tea/Coffee



**Spices** 



Sugar

# Plants also give us





#### Where does almond come from?



Almonds

Plant

We get food from different parts of plants

We eat ----



### Where do strawberries come from?





Strawberries grow on plants

### Where do tomatoes come from?



Tomatoes grow on plants. It is called a vine



# Where do apples come from?



Apples grow on trees



### Where do **Pears** come from?



Pears grow on trees



### Where do Onions come from?



#### Where do Carrots come from?





Carrots grow under the ground

### Where does broccoli come from?





Broccoli grows above the ground

# Where does cabbage come from?





Cabbage grows above the ground

## Where do Courgettes come from?





Courgettes grow above the ground

### Where does asparagus come from?



Asparagus grow above the ground

# Where does beetroot come from?



Beetroot grows under the ground



### Where do potatoes come from?





**Tubers** 

Potatoes grow under the ground

# Animal sources of food