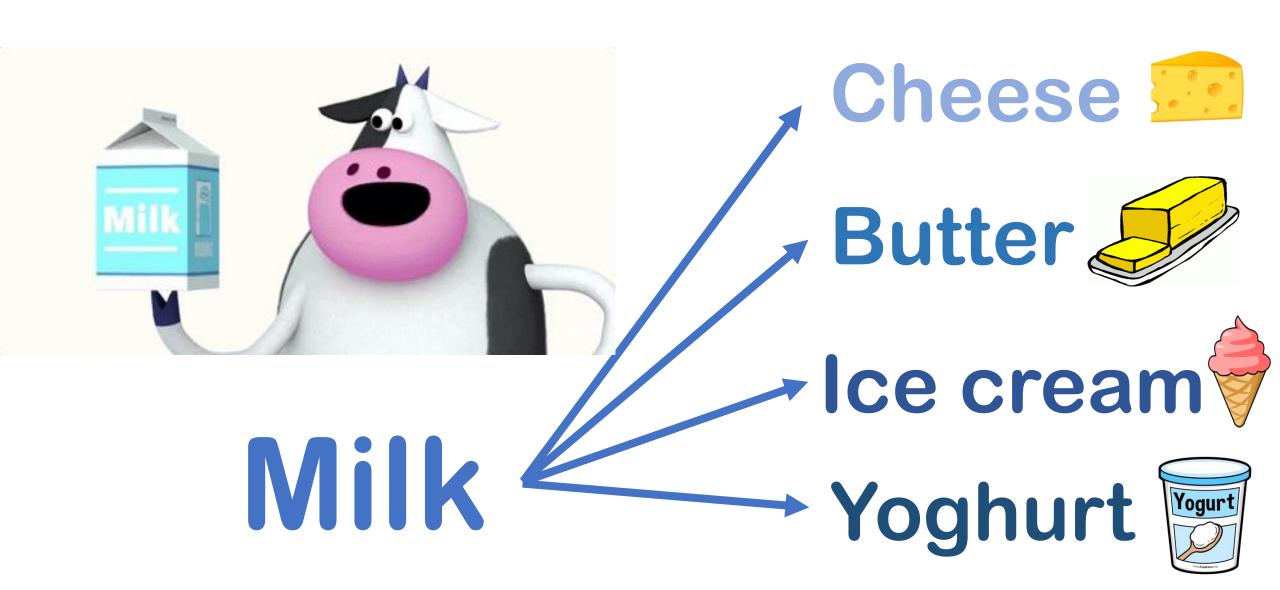

# Animal sources of food

Milk, meat and eggs are the food products we get from animals

#### Cows