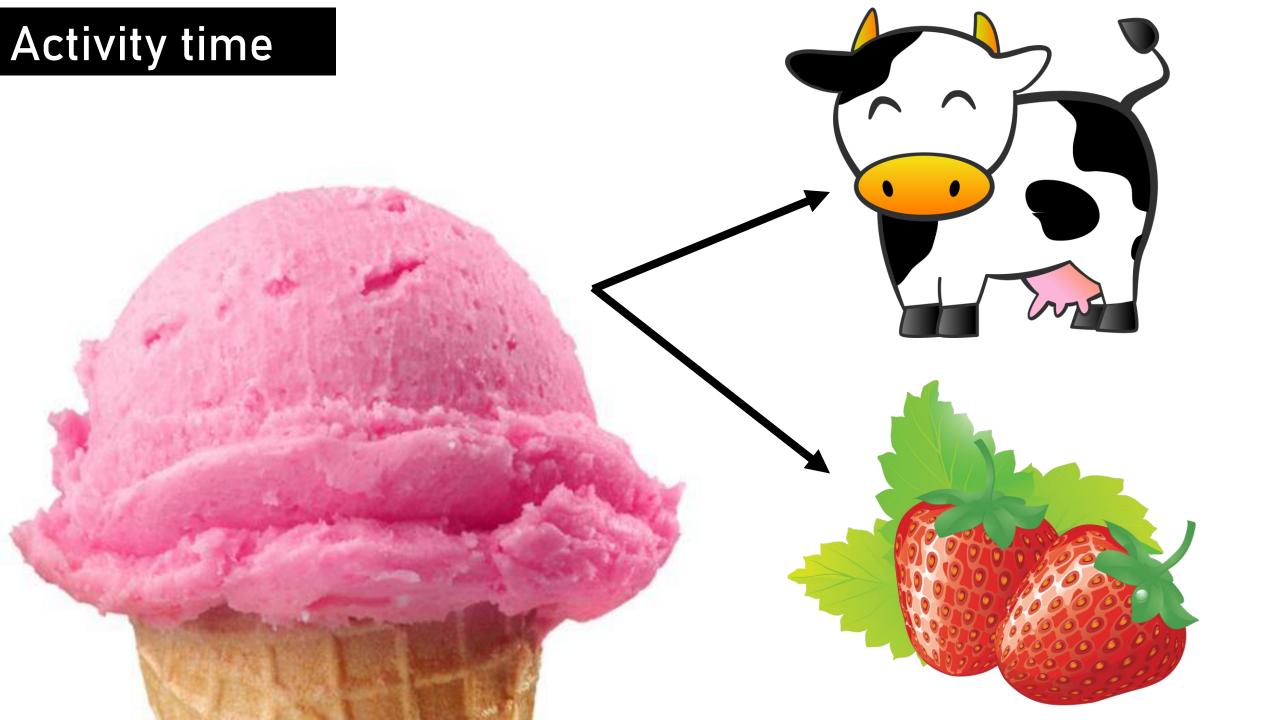

### Where do **Pears** come from?



Pears grow on trees



### Where do Onions come from?



#### Where do Carrots come from?





Carrots grow under the ground

### Where does broccoli come from?





Broccoli grows above the ground

# Where does cabbage come from?





Cabbage grows above the ground

## Where do Courgettes come from?





Courgettes grow above the ground

### Where does asparagus come from?



Asparagus grow above the ground

# Where does beetroot come from?



Beetroot grows under the ground



### Where do potatoes come from?





**Tubers** 

Potatoes grow under the ground

# Animal sources of food



Milk, meat and eggs are the food products we get from animals

#### Cows



#### Other animals



Chicken Lamb Pig Fish

#### Activity time



#### Activity time