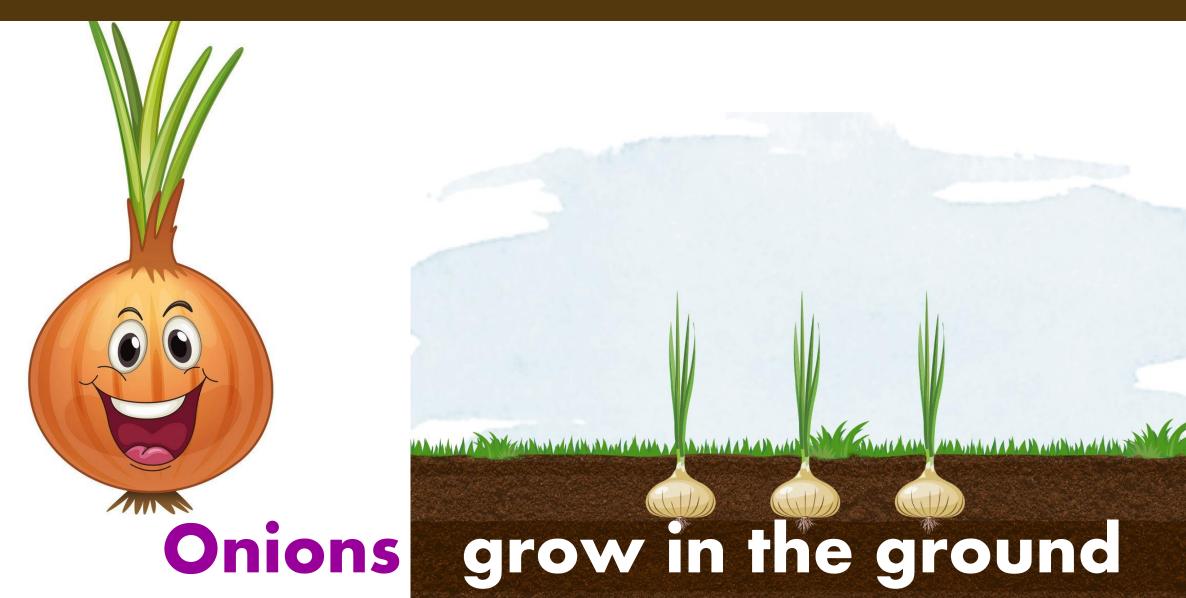

s food come from?

Arpita Jain Nutritionist



#### Foods come from different sources





### Plant sources of food

Plants give us fruits, vegetables, grains and pulses











#### Where does bread come from?



**Bread** 

Flour

Grains

Plant

#### Where does bean come from?



**Kidney Bean** 

**Bean Pod** 



Tea/Coffee



**Spices** 



Sugar

# Plants also give us





#### Where does almond come from?



Almonds

Plant

We get food from different parts of plants

We eat ----



### Where do strawberries come from?





Strawberries grow on plants

### Where do tomatoes come from?



Tomatoes grow on plants. It is called a vine



# Where do apples come from?



Apples grow on trees



### Where do **Pears** come from?



Pears grow on trees



### Where do Onions come from?



#### Where do Carrots come from?





Carrots grow under the ground

### Where does broccoli come from?





Broccoli grows above the ground

# Where does cabbage come from?





Cabbage grows above the ground

## Where do Courgettes come from?





Courgettes grow above the ground

### Where does asparagus come from?



Asparagus grow above the ground

# Where does beetroot come from?



Beetroot grows under the ground



### Where do potatoes come from?





**Tubers** 

Potatoes grow under the ground

# Animal sources of food



Milk, meat and eggs are the food products we get from animals

#### Cows



#### Other animals



Chicken Lamb Pig Fish

#### Activity time



#### Activity time