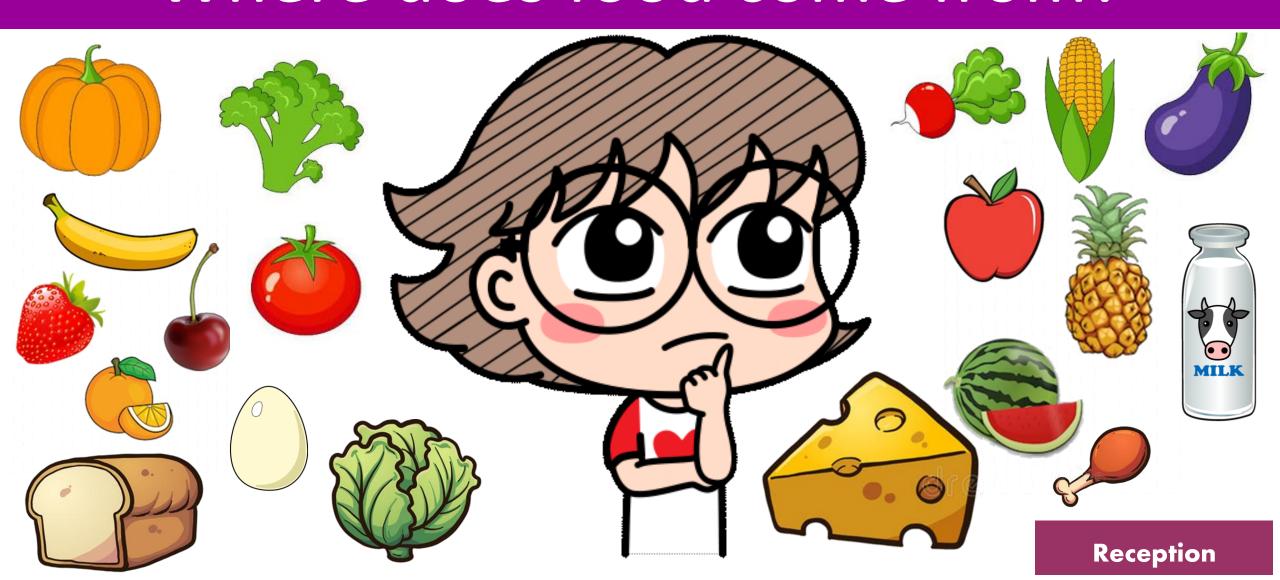

### Where does food come from?

Arpita Jain Nutritionist

#### Foods come from different sources