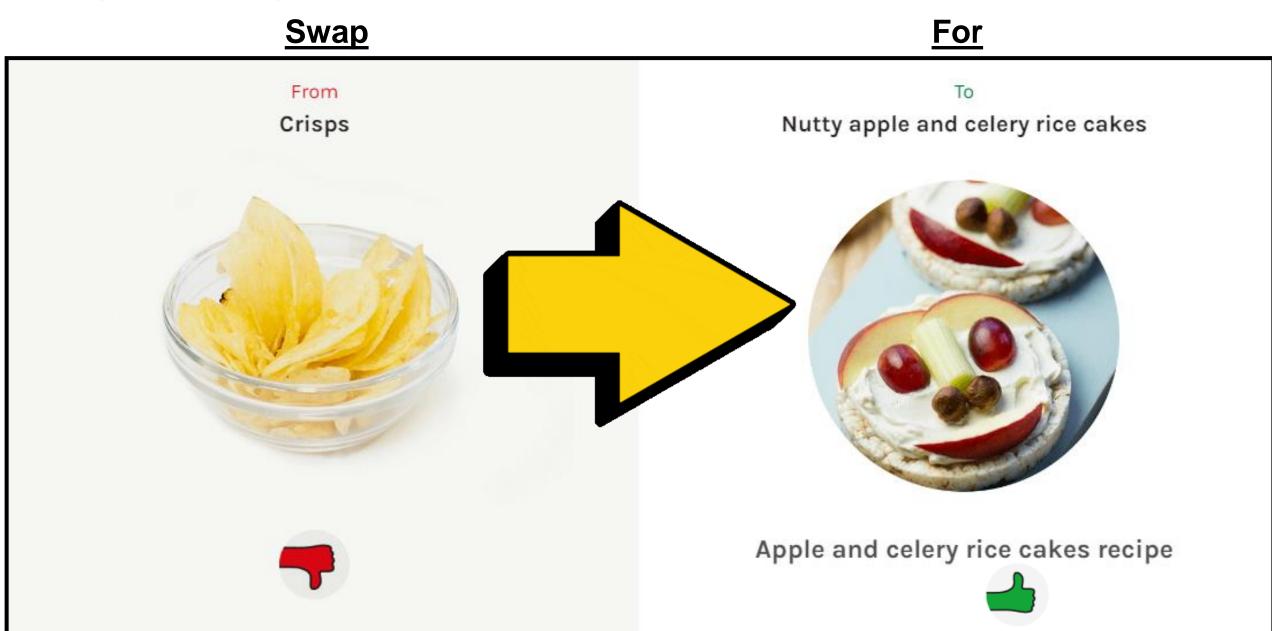

te:** Coriander leaves have a distinct earthy and lemony flavour
- Uses: Add coriander leaves to soups, salads, curries







Uses: Commonly added to Asian spice mixes and curry pastes. Cardamom also works well in baked goods and

sweet breads, with cloves and cinnamon

# Turmeric





> Taste: Has a distinctive yellow colour

**Uses:** You can flavour rice with it



> **Taste:**A floral, sweet, honey-like flavour

Uses: Can also be used in tea, sweets, baking



Where is salt found?

75% of the salt you eat is already in the food you buy







Cut back on sauces such as soy sauce, ketchup and salad dressings which can contain lots of hidden salt







Use lower salt-stocks or make your own low-salt stock



# Activity

Which foods contain added salt?















#### Simple Swaps



#### Simple Swaps



#### Simple Swaps



# **Food Labels**

> Most food in your cupboards at home will have a food label

> These tell you what is in your food

> Some foods have traffic light colours on them to show the salt content



#### What have we learnt today?



 That salt is hidden in many of our favourite foods

• That eating to much salt can make us unhealthy

• Swap salty snacks with chopped fruits, veggie sticks or unsalted nuts



And remember –

### **All with More Flavour, Less Salt!**



## Activity 1



Do you think it contains hidden salt? Tick the correct answer.





| Product:    |     |  |
|-------------|-----|--|
| Salt: 🗆 Yes | □No |  |

| 1 1 1 1 1 1 |
|-------------|
|             |
| 1           |
|             |
|             |

| Product:  |      |
|------