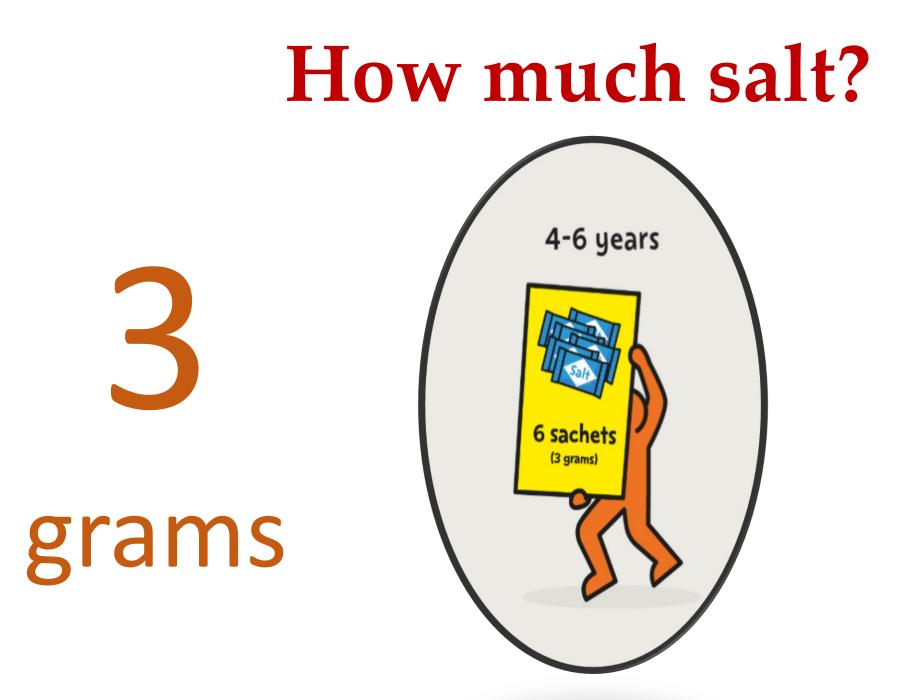

# Too much salt

- Eating too much salt is bad for your health
- This is because it can raise your **blood pressure**

• When blood pressure rises, it puts a lot of pressure on the heart.