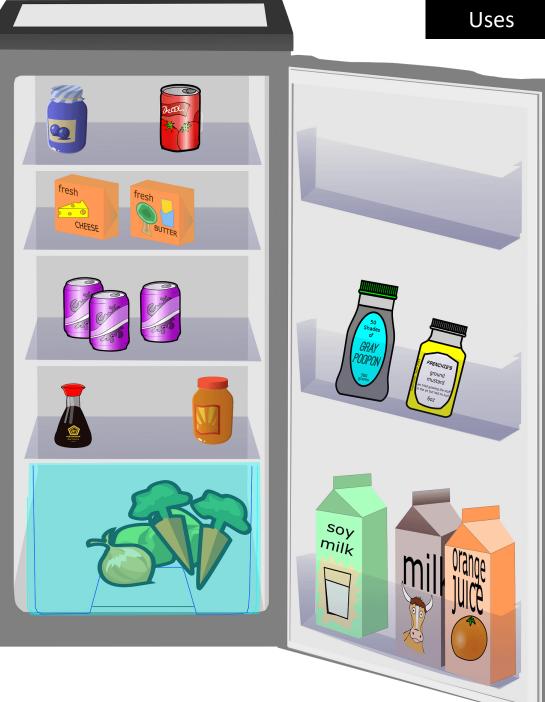

75% of the salt you eat is already in the food you buy

Cut back on sauces such as soy sauce, ketchup and salad dressings which can contain lots of hidden salt

Use lower salt-stocks or make your own low-salt stock

# Activity

Which foods contain added salt?