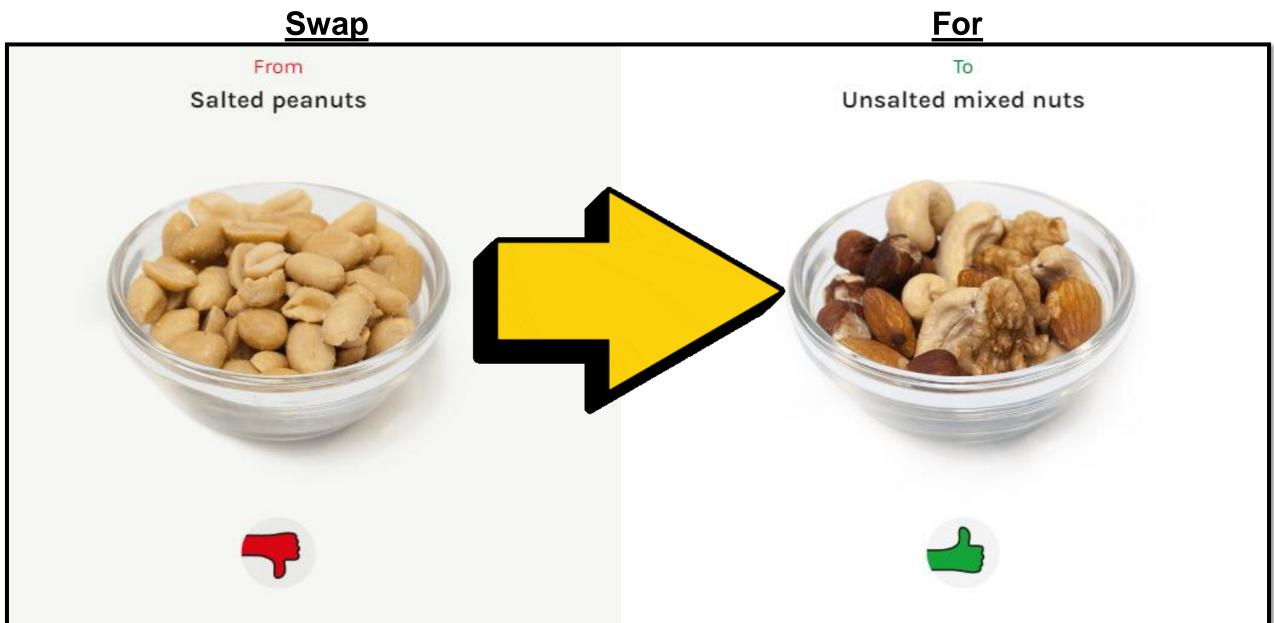

s have a distinct earthy and lemony flavour
- Uses: Add coriander leaves to soups, salads, curries







Uses: Commonly added to Asian spice mixes and curry pastes. Cardamom also works well in baked goods and

sweet breads, with cloves and cinnamon

# Turmeric





> Taste: Has a distinctive yellow colour

**Uses:** You can flavour rice with it



> **Taste:**A floral, sweet, honey-like flavour

Uses: Can also be used in tea, sweets, baking



Where is salt found?

75% of the salt you eat is already in the food you buy







Cut back on sauces such as soy sauce, ketchup and salad dressings which can contain lots of hidden salt







Use lower salt-stocks or make your own low-salt stock



# Activity

Which foods contain added salt?















#### Simple Swaps



#### Simple Swaps



#### Simple Swaps



# **Food Labels**

> Most food in your cupboards at home will have a food label

> These tell you what is in your food

> Some foods have traffic light colours on them to show the salt content



#### What have we learnt today?



 That salt is hidden in many of our favourite foods

• That eating to much salt can make us unhealthy

• Swap salty snacks with chopped fruits, veggie sticks or unsalted nuts



And remember –

### **All with More Flavour, Less Salt!**



## Activity 1



Do you think it contains hidden salt? Tick the correct answer.





| Product:    |     |  |
|-------------|-----|--|
| Salt: 🗆 Yes | □No |  |

| 1 1 1 1 1 1 |
|-------------|
|             |
| 1           |
|             |
|             |

| Product:  |      |
|-----------|------|
| Salt: