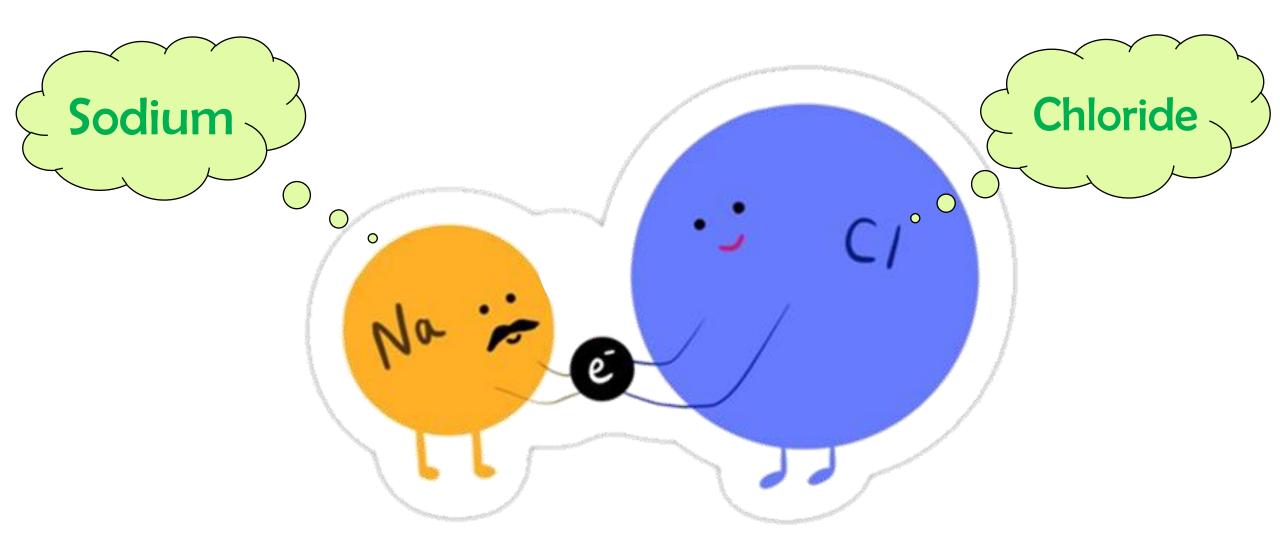

# Salt is made up of two ingredients

Our bodies need both of these to help us move around and stay healthy

When salt dissolves in your mouth, it breaks down into those two ingredients And then sodium and chloride go do their special jobs

Sodium helps your body absorb other nutrients from your food, which gives you energy

#### Chloride meanwhile helps your muscles move around