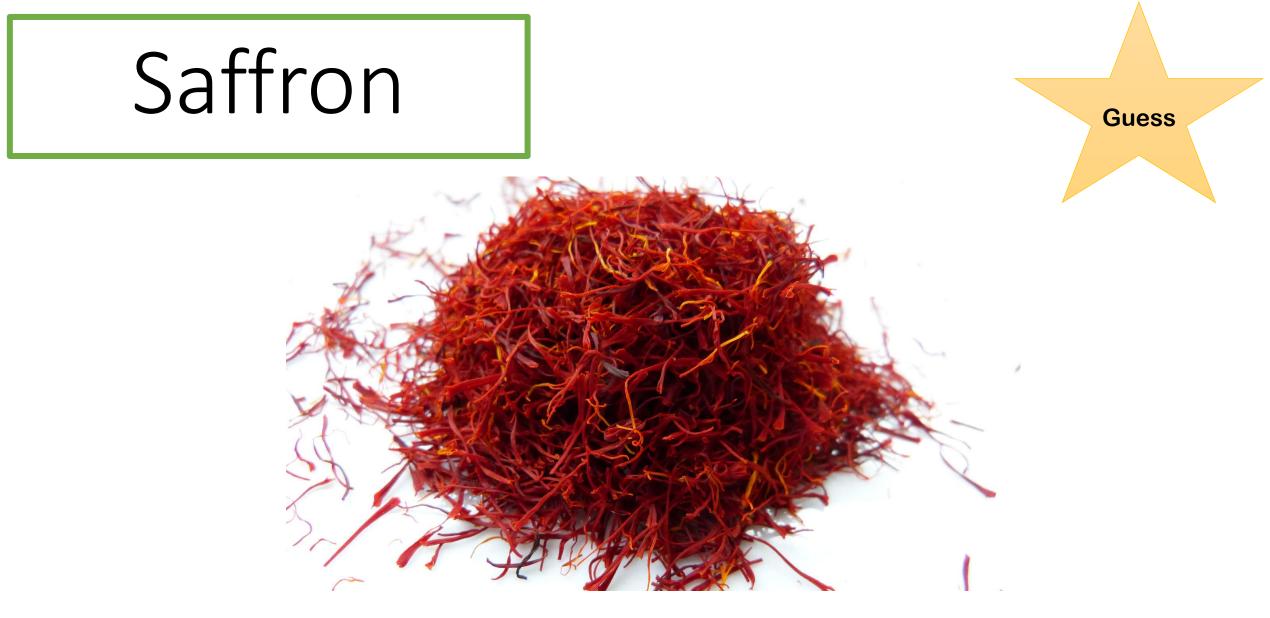

Uses: Commonly added to Asian spice mixes and curry pastes. Cardamom also works well in baked goods and

sweet breads, with cloves and cinnamon