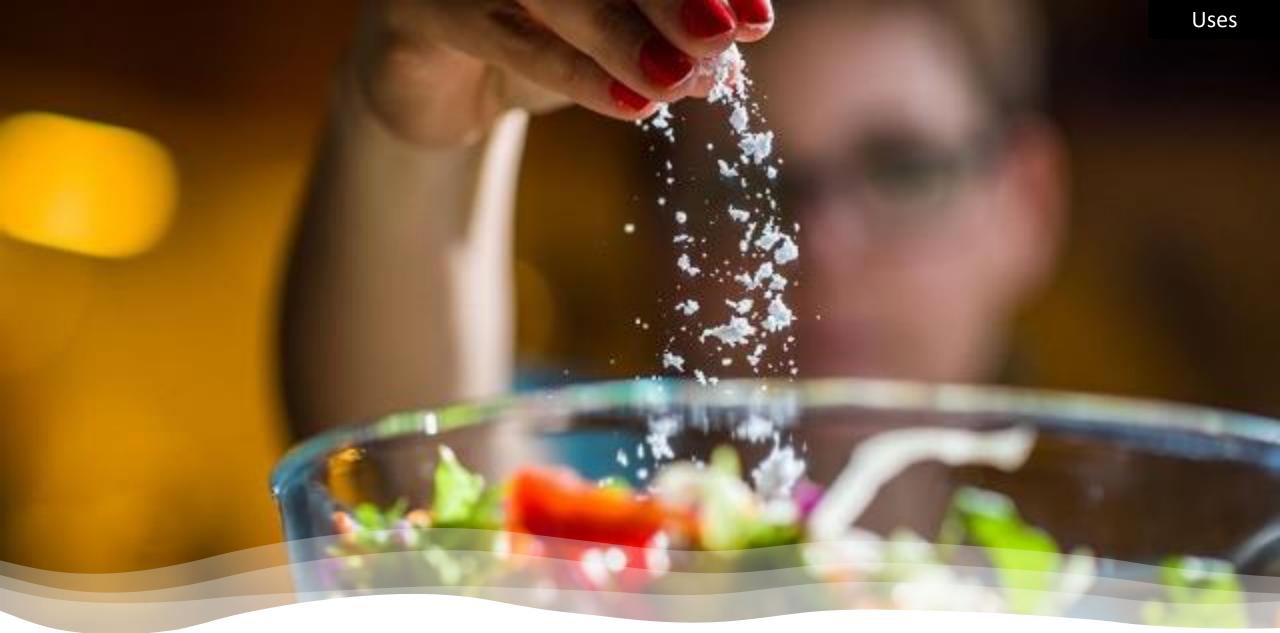

# Salt: Uses

Salt was once needed

#### preserve food so they

can stay longer

**BUT**....

#### We now have fridge, freezers and cans to make food last a long time

# Salt can also add flavour to food

**BUT**....