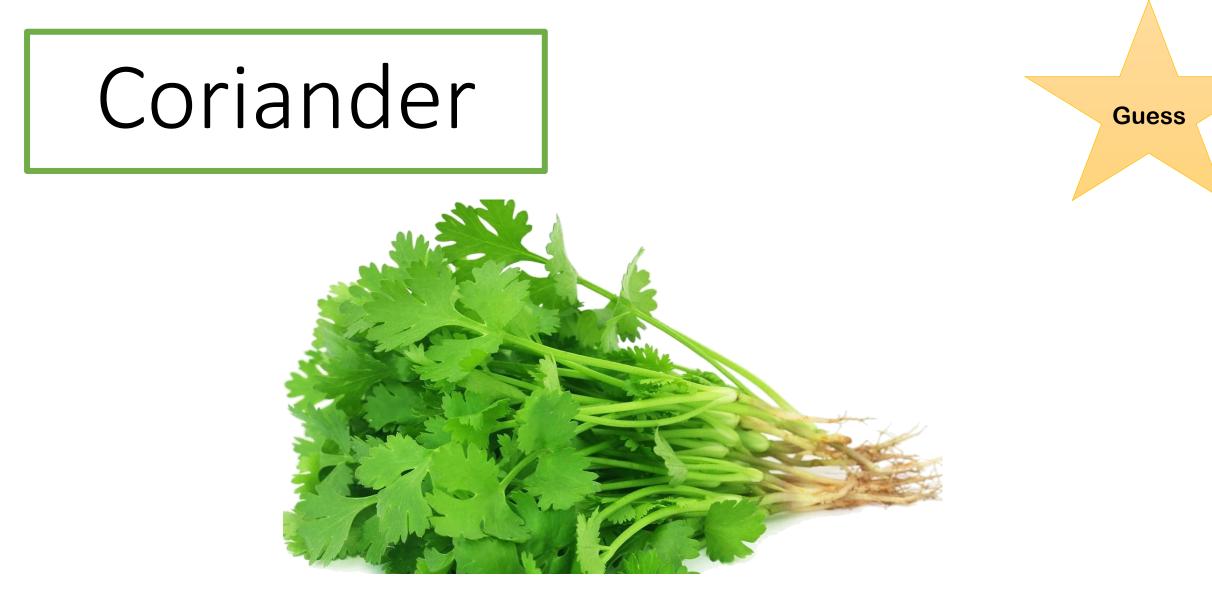

# There are so many healthy ways to add flavour to food!

Uses

This **Salt Awareness Week**, we will discuss some simple tips to help you use less salt

Guess

**Taste:** A bright and refreshing herb

**Uses:** Great in salads, pasta or in couscous.

#### **Taste:** Sweet and peppery.

> Uses: Perfect for pesto, marinades, dressings, sauces, sandwiches, soups and salads.

- **Taste:** Coriander leaves have a distinct earthy and lemony flavour
- Uses: Add coriander leaves to soups, salads, curries