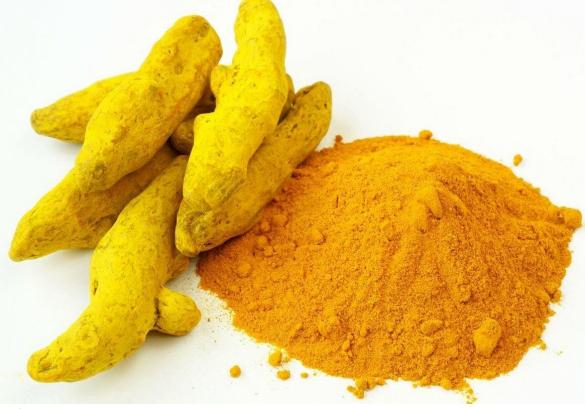

# Turmeric

> Taste: Has a distinctive yellow colour

**Uses:** You can flavour rice with it

> **Taste:**A floral, sweet, honey-like flavour

Uses: Can also be used in tea, sweets, baking

Where is salt found?