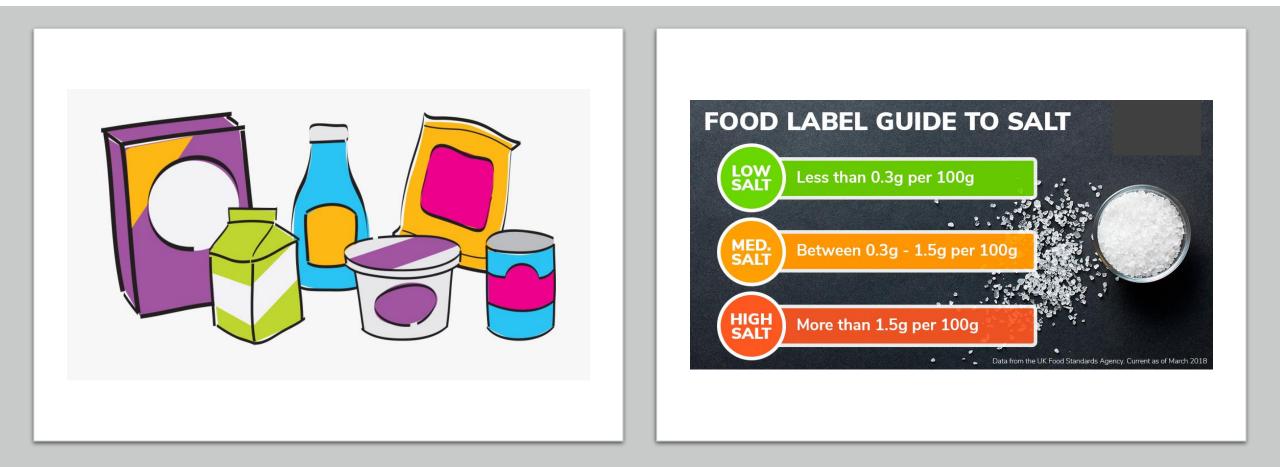

# **Food Labels**

> Most food in your cupboards at home will have a food label

> These tell you what is in your food

> Some foods have traffic light colours on them to show the salt content