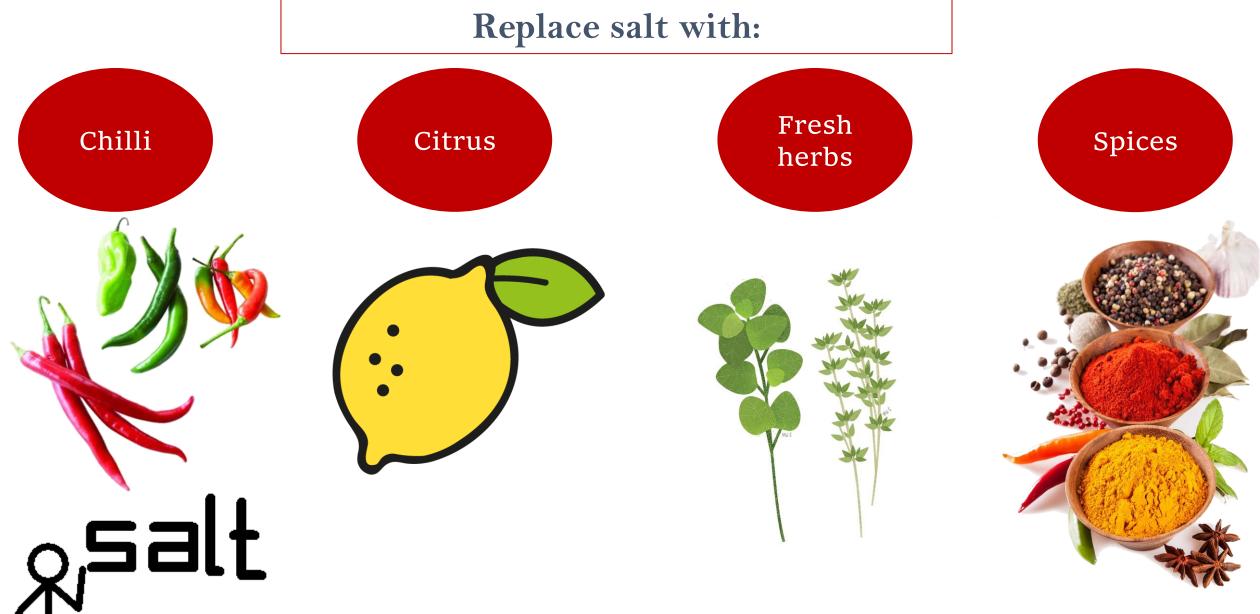

# There are so many healthy ways to add flavour to food!

Uses

This **Salt Awareness Week**, we will discuss some simple tips to help you use less salt

Guess

**Taste:** A bright and refreshing herb

**Uses:** Great in salads, pasta or in couscous.

#### **Taste:** Sweet and peppery.

> Uses: Perfect for pesto, marinades, dressings, sauces, sandwiches, soups and salads.

- **Taste:** Coriander leaves have a distinct earthy and lemony flavour
- Uses: Add coriander leaves to soups, salads, curries

Uses: Commonly added to Asian spice mixes and curry pastes. Cardamom also works well in baked goods and

sweet breads, with cloves and cinnamon

# Turmeric

> Taste: Has a distinctive yellow colour

**Uses:** You can flavour rice with it

> **Taste:**A floral, sweet, honey-like flavour

Uses: Can also be used in tea, sweets, baking

Where is salt found?