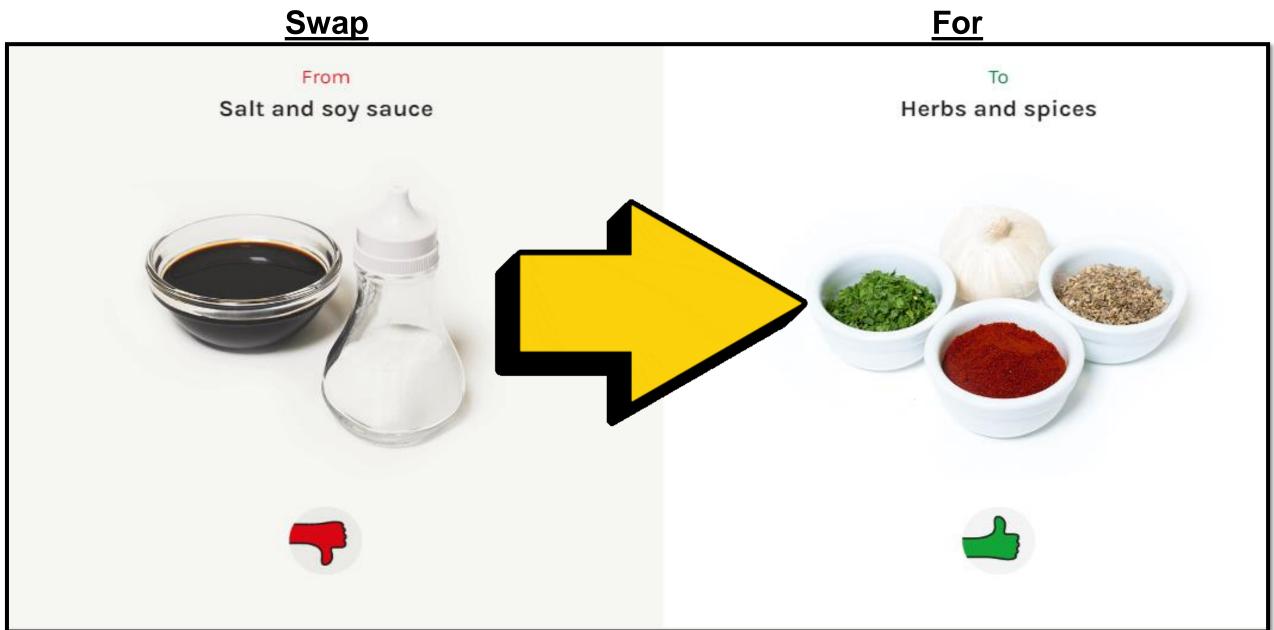

thy and lemony flavour
- Uses: Add coriander leaves to soups, salads, curries







Uses: Commonly added to Asian spice mixes and curry pastes. Cardamom also works well in baked goods and

sweet breads, with cloves and cinnamon

# Turmeric





> Taste: Has a distinctive yellow colour

**Uses:** You can flavour rice with it



> **Taste:**A floral, sweet, honey-like flavour

Uses: Can also be used in tea, sweets, baking



Where is salt found?

75% of the salt you eat is already in the food you buy







Cut back on sauces such as soy sauce, ketchup and salad dressings which can contain lots of hidden salt







Use lower salt-stocks or make your own low-salt stock



# Activity

Which foods contain added salt?















#### Simple Swaps



#### Simple Swaps



#### Simple Swaps



# **Food Labels**

> Most food in your cupboards at home will have a food label

> These tell you what is in your food

> Some foods have traffic light colours on them to show the salt content



#### What have we learnt today?



 That salt is hidden in many of our favourite foods

• That eating to much salt can make us unhealthy

• Swap salty snacks with chopped fruits, veggie sticks or unsalted nuts



And remember –

### **All with More Flavour, Less Salt!**



## Activity 1



Do you think it contains hidden salt? Tick the correct answer.





| Product:    |     |  |
|-------------|-----|--|
| Salt: 🗆 Yes | □No |  |

| 1 1 1 1 1 1 |
|-------------|
|             |
| 1           |
|             |
|             |

| Product:  |      |
|-----------|------|
| Salt: Ves | □ No |





|