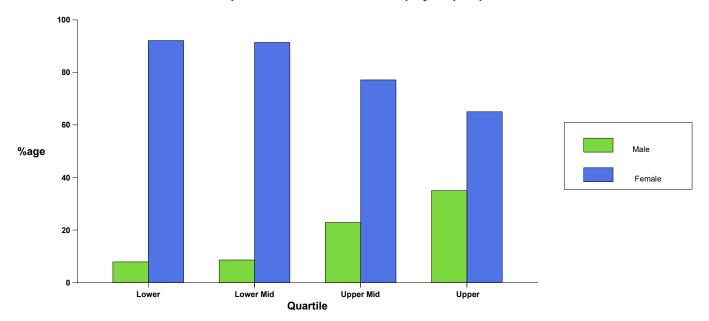

#### **Hourly Rate Quartiles**

| Gender |     | Lower (140) | Lower Mi | iddle (140) | Upper Mi | ddle (140) | Ul | oper (140) |
|--------|-----|-------------|----------|-------------|----------|------------|----|------------|
| Male   | 11  | 7.86%       | 12       | 8.57%       | 32       | 22.86%     | 49 | 35.00%     |
| Female | 129 | 92.14%      | 128      | 91.43%      | 108      | 77.14%     | 91 | 65.00%     |

#### Proportion of male and female employees per quartile